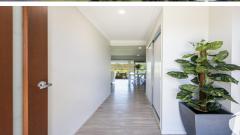

#### Features include:

- Low set brick, steel frame, colorbond roofing, 5 kw solar system and double remote garage with internal access.
- 5 spacious bedrooms with built-in robes, master with walk-in robe, ensuite bathroom off the main, plus an additional 2 fully equipped bathrooms, both with bathtub, 3 toilets.
- Large living room, family room, dining options, rumpus room and alfresco living.
- Walk-through laundry with cupboards, stone benchtops plus 3 x linen closets throughout.
- Ducted air-conditioning, fresh white plantation shutters, wide entry, and halls.
- Deluxe kitchen, stone bench-tops, butlers pantry, 2 x dishwashers, multiple sinks, freestanding electric stove & breakfast bar.