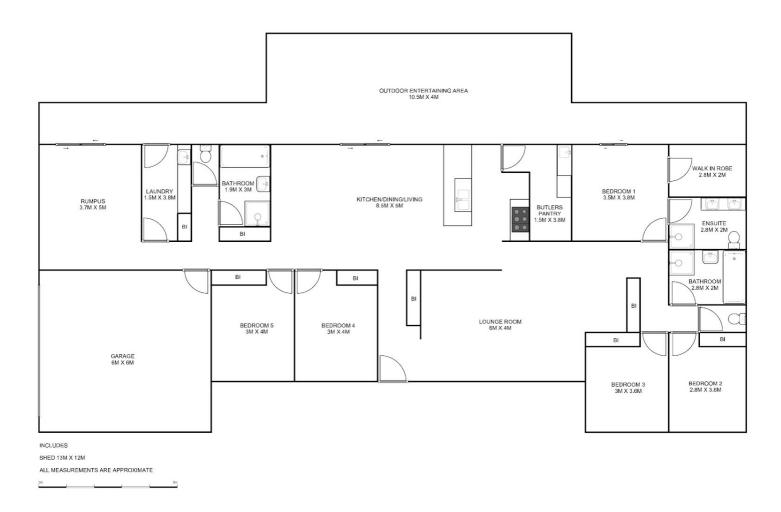

#### Features include:

- Low set brick, steel frame, colorbond roofing, 5 kw solar system and double remote garage with internal access.
- 5 spacious bedrooms with built-in robes, master with walk-in robe, ensuite bathroom off the main, plus an additional 2 fully equipped bathrooms, both with bathtub, 3 toilets.
- Large living room, family room, dining options, rumpus room and alfresco living.
- Walk-through laundry with cupboards, stone benchtops plus 3 x linen closets throughout.
- Ducted air-conditioning, fresh white plantation shutters, wide entry, and halls.
- Deluxe kitchen, stone bench-tops, butlers pantry, 2 x dishwashers, multiple sinks, freestanding electric stove & breakfast bar.