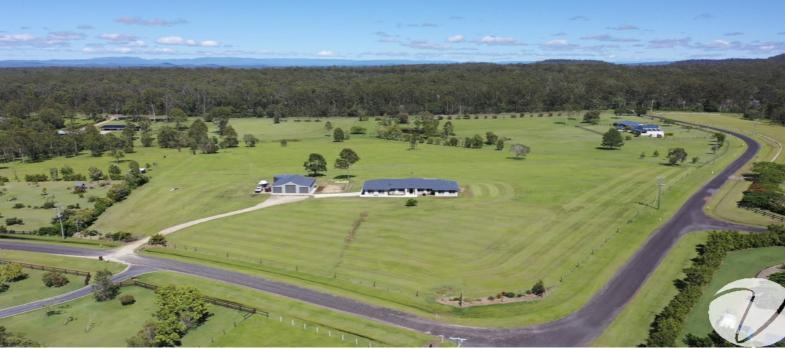

#### **VALUE FOUND!**

Just a few minutes North of Junction Hill, with sealed road access right to your front gate, is this lush green lifestyle acreage, flood free, fully fenced and with a dam towards the back boundary.

The property of close to 11 acres or 4.42 hectares offers peace, privacy, and tranquility, without the sense of seclusion. The quality, and upkeep of the surrounding acreages, gives the impression of belonging to a prestigious, gated rural estate.