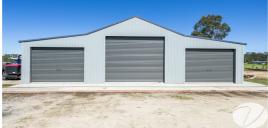

#### Features include:

- Low set brick, steel frame, colorbond roofing, 5 kw solar system and double remote garage with internal access.
- 5 spacious bedrooms with built-in robes, master with walk-in robe, ensuite bathroom off the main, plus an additional 2 fully equipped bathrooms, both with bathtub, 3 toilets.
- Large living room, family room, dining options, rumpus room and alfresco living.
- Walk-through laundry with cupboards, stone benchtops plus 3 x linen closets throughout.
- Ducted air-conditioning, fresh white plantation shutters, wide entry, and halls.
- Deluxe kitchen, stone bench-tops, butlers pantry, 2 x dishwashers, multiple sinks, freestanding electric stove & breakfast bar.