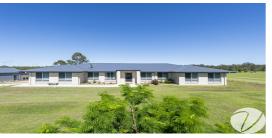

#### Features include:

- Low set brick, steel frame, colorbond roofing, 5 kw solar system and double remote garage with internal access.
- 5 spacious bedrooms with built-in robes, master with walk-in robe, ensuite bathroom off the main, plus an additional 2 fully equipped bathrooms, both with bathtub, 3 toilets.
- Large living room, family room, dining options, rumpus room and alfresco living.
- Walk-through laundry with cupboards, stone benchtops plus 3 x linen closets throughout.
- Ducted air-conditioning, fresh white plantation shutters, wide entry, and halls.
- Deluxe kitchen, stone bench-tops, butlers pantry, 2 x dishwashers, multiple sinks, freestanding electric stove & breakfast bar.