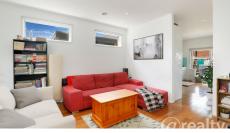

#### STYLISH & CONVENIENT

Flawlessly finished 2-bedroom Townhouse with carefully considered floor plan featuring bamboo flooring, stylish finishes and quality materials throughout. Spread over a two-story floor plan, the level of comfort has been maximized to ensure you get the most enjoyment. Downstairs are bright living and dining areas accompanied by dream kitchen fitted with stone benchtops and glass splash-back, stainless-steel appliances and dishwasher. Completing the layout, the upper floor hosts two additional well-sized bedrooms with built-in robes and spacious bathroom with a double vanity and large shower. All amazing features complete the profile of perfect home for those looking for a relaxed family lifestyle coupled with spacious and low maintenance living.

#### Property Features:

- Kitchen with Stone Benchtops and Glass Splash-back
- Stainless steel appliances including a Dishwasher
- Gas cooking
- Double glazed windows
- Powder room conveniently located downstairs
- Split system air-conditioning
- Ducted Heating
- Timber flooring
- Low maintenance backyard
- Block-out Blinds
- Downlights