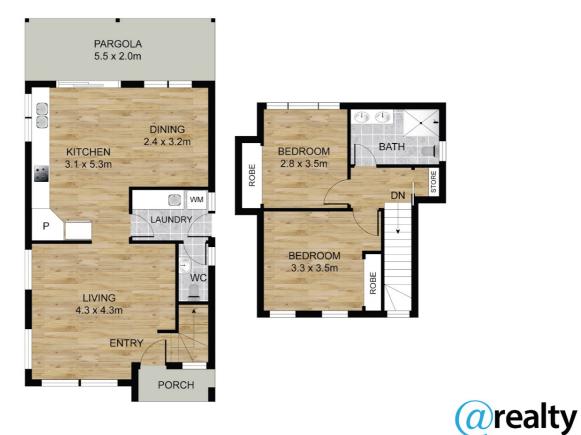

#### STYLISH & CONVENIENT

Flawlessly finished 2-bedroom Townhouse with carefully considered floor plan featuring bamboo flooring, stylish finishes and quality materials throughout. Spread over a two-story floor plan, the level of comfort has been maximized to ensure you get the most enjoyment. Downstairs are bright living and dining areas accompanied by dream kitchen fitted with stone benchtops and glass splash-back, stainless-steel appliances and dishwasher. Completing the layout, the upper floor hosts two additional well-sized bedrooms with built-in robes and spacious bathroom with a double vanity and large shower. All amazing features complete the profile of perfect home for those looking for a relaxed family lifestyle coupled with spacious and low maintenance living.

Disclaimer: Please note this floor plan is for marketing purposes and is to be used as a guide only. All dimensions are estimates only and may not be exact measurements.