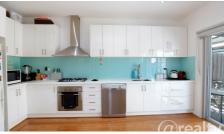

#### STYLISH & CONVENIENT

Flawlessly finished 2-bedroom Townhouse with carefully considered floor plan featuring bamboo flooring, stylish finishes and quality materials throughout. Spread over a two-story floor plan, the level of comfort has been maximized to ensure you get the most enjoyment. Downstairs are bright living and dining areas accompanied by dream kitchen fitted with stone benchtops and glass splash-back, stainless-steel appliances and dishwasher. Completing the layout, the upper floor hosts two additional well-sized bedrooms with built-in robes and spacious bathroom with a double vanity and large shower. All amazing features complete the profile of perfect home for those looking for a relaxed family lifestyle coupled with spacious and low maintenance living.

#### Property Features:

- Kitchen with Stone Benchtops and Glass Splash-back
- Stainless steel appliances including a Dishwasher
- Gas cooking
- Double glazed windows
- Powder room conveniently located downstairs
- Split system air-conditioning
- Ducted Heating
- Timber flooring
- Low maintenance backyard
- Block-out Blinds
- Downlights