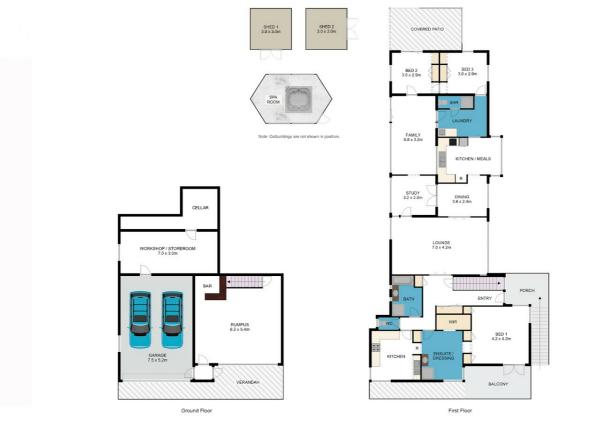

Sitting on a large block of approx. 758 sqm opposite the peaceful Werribee River walking trail, the balcony overlooks beautiful views of the stream and surrounding trees creating a sense of tranquility that's hard to come by. Previously a 5 bedroom home, the generous floorplan provides an abundance of space and different settings including a sunroom, study room, second kitchen, downstairs office space and an enormous rumpus room.

### 4 BED | 2 BATH | 2 CAR

PRICE: \$750,000 - \$800,000

OPEN FOR INSPECTION: N/A

Samuel Hogan 0401315234 samuel@atrealty.com.au www.atrealty.com.au

3 Purcell Court, Werribee

Whilst every attempt has been made to ensure the accuracy of the floor plan contained here, measurements of doors, windows, rooms and any other items are approximate and no responsibility is taken for any error, omission, or mis-statement. This plan is for illustrative purposes only and should be used as such by any prospective purchaser. The services, systems and appliances shown have not been tested and no gaurantee as to their operability or efficency can be given.

Disclaimer: Please note this floor plan is for marketing purposes and is to be used as a guide only. All dimensions are estimates only and may not be exact measurements.

Samuel Hogan 0401315234 samuel@atrealty.com.au www.atrealty.com.au