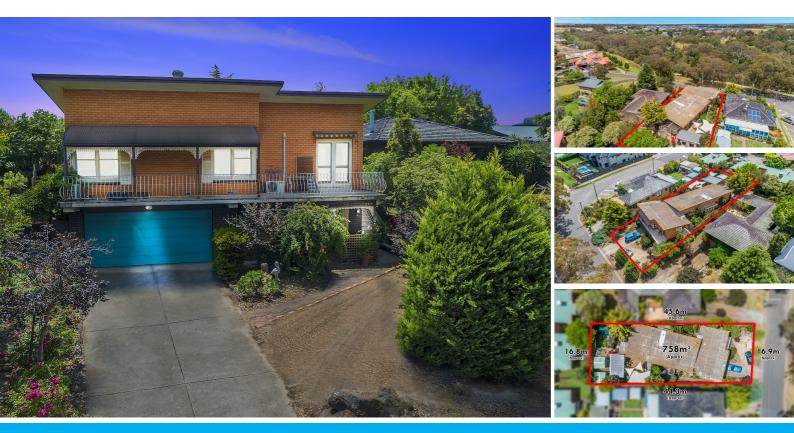

### **3 PURCELL COURT WERRIBEE**

### **RENOVATORS DELIGHT IN CENTRAL WERRIBEE**

Positioned just footsteps away from Werribee's CBD, this unique investment opportunity provides a range of possibilities and plenty of incentive to take on a rewarding project that's sure to excite.

Sitting on a large block of approx. 758 sqm opposite the peaceful Werribee River walking trail, the balcony overlooks beautiful views of the stream and surrounding trees creating a sense of tranquility that's hard to come by. Previously a 5 bedroom home, the generous floorplan provides an abundance of space and different settings including a sunroom, study room, second kitchen, downstairs office space and an enormous rumpus room.

Even more enticing is the convenience of being amidst the very best amenities that Werribee has to offer. Located south of the railway, a short stroll to Watton Street will have you enjoying a range of shops, cafes and restaurants as well as easy access to Werribee Railway Station. An array of schools, parklands and easy freeway access delivers the ultimate in family friendly lifestyle.