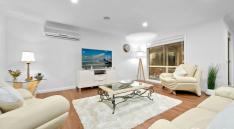

- \*4 bedrooms or use the down stairs room for a home office with its own entrance, or Rumpus room.
- \* Separate formal lounge or Theatre room
- \*New Carpet and flooring through out
- \*Split system
- \*Ducted heating
- \*Updated Kitchen with new Oven and all Smeg appliances
- \*Walk in pantry with more bench space and power.
- \*Updated ensuite, bathroom and laundry with plenty of bench space & storage.
- \*The large open family living, meals and entertainers Kitchen, seamlessly leads out to the undercover BBQ area.
- \*Master bedroom has a large fitted Walk in Robe and ensuite.
- \*Family bathroom services the two generous Queen Sized bedrooms with BIR.
- \*Double garage with internal access, plus off street parking for 2 additional cars