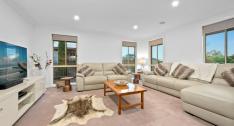

- \*4 bedrooms or use the down stairs room for a home office with its own entrance, or Rumpus room.
- \* Separate formal lounge or Theatre room
- \*New Carpet and flooring through out
- \*Split system
- \*Ducted heating
- \*Updated Kitchen with new Oven and all Smeg appliances
- \*Walk in pantry with more bench space and power.
- \*Updated ensuite, bathroom and laundry with plenty of bench space & storage.
- \*The large open family living, meals and entertainers Kitchen, seamlessly leads out to the undercover BBQ area.
- \*Master bedroom has a large fitted Walk in Robe and ensuite.
- \*Family bathroom services the two generous Queen Sized bedrooms with BIR.
- \*Double garage with internal access, plus off street parking for 2 additional cars