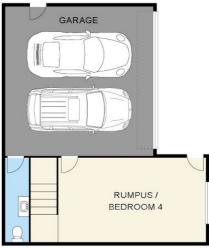

## 4 BED | 2 BATH | 2 CAR

PRICE:

\$740,000 - \$814,000

**OPEN FOR INSPECTION:** 

N/A

Melissa Ahearn 0409183763 mahearn@atrealty.com.au atrealtypropertysalesgippsland.com.au

LOWER GROUND FLOOR

#### **FLOOR PLAN**

SITE PLAN

### 12 HAYES DRIVE, WARRAGUL

Disclaimer: Floorplan is for illustration only, prospective purchasers are advised to make their own enquiries.

Disclaimer: Please note this floor plan is for marketing purposes and is to be used as a guide only. All dimensions are estimates only and may not be exact measurements.