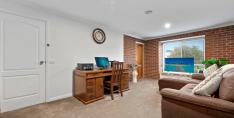

- \*4 bedrooms or use the down stairs room for a home office with its own entrance, or Rumpus room.
- \* Separate formal lounge or Theatre room
- \*New Carpet and flooring through out
- \*Split system
- \*Ducted heating
- \*Updated Kitchen with new Oven and all Smeg appliances
- \*Walk in pantry with more bench space and power.
- \*Updated ensuite, bathroom and laundry with plenty of bench space & storage.
- \*The large open family living, meals and entertainers Kitchen, seamlessly leads out to the undercover BBQ area.
- \*Master bedroom has a large fitted Walk in Robe and ensuite.
- \*Family bathroom services the two generous Queen Sized bedrooms with BIR.
- \*Double garage with internal access, plus off street parking for 2 additional cars