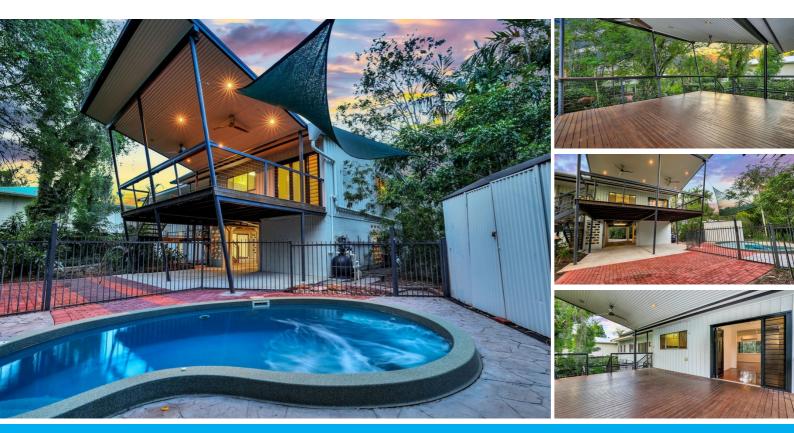

### BE QUICK TO BUY THIS AMAZING TROPICAL HOME!!!

You will need to be quick to buy this huge unique tropical style home, the owners are only listing for sale for a very short window in between tenants. Call the agent now while its vacant to make a private inspection time on 0417 508800!

A unique family home filled with old style Darwin character. Once you live in this style of dwelling built for the tropics, you won't go back.

#### Features include :

- Entertain alfresco style on the huge rear verandah overlooking the lush tropical garden and in ground swimming pool.
- Walk into a bright and airy large spacious living area upstairs, with polished timber flooring, built in robes and split system air conditioning unit.
- A large main bathroom with large shower recess and glass shower screen
- A separate toilet
- Upstairs you will find three bedrooms, all with large window openings, built in robes, polished timber flooring and split system air conditioning.
- At the end of the house you will find a generous master bedroom w
- Add your own modern interior design touch to the huge kitchen, with a new kitchen if you like or
- settle into the huge existing kitchen, offering loads cupboard/storage space.
- Lush tropical established garden front and back, providing excellent privacy all year round Downstairs
- Downstairs you will find a secure bedroom with a separate security screen enclosure. This fourth bedroom has an ensuite off to the side. Add a joinery bench and air fryer and you will have a fully self contained unit, with the possibility of another income stream.
- With two impressive tamarind trees offering shade over the house for most of the afternoon your retreat will stay cool all year round
- Secure Parking for at least four cars, plus boat and trailer space.
- Dual driveways to accommodate many vehicles
- An impressive 1189m2 allotment
- A large stand alone garden shed

- Located in popular Stuart Park where tropical elevated houses on large allotments are becoming scarce