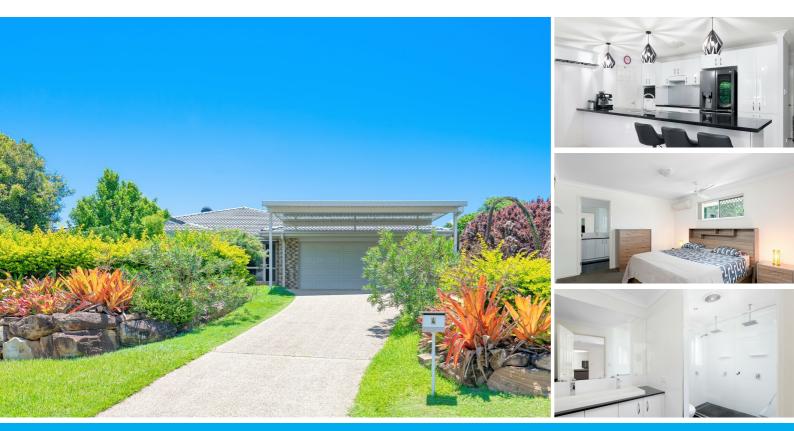

#### LARGE 4 BED PLUS STUDY!

Positioned on a generous 799m2 block, this modern 4 (Very Generous Sized) Bedroom PLUS Study lowset family home is the answer all buyers have been seeking before the Christmas Holidays rush begins. In the Highly sought after Halpine Estate, this property is surely not one to be missed!

Fantastic attention to detail - this family friendly layout offers a generous indoor/outdoor flow, and a truly Masterful Kitchen - perfect for the chef of the home and is just minutes from local shops, Primary and Secondary schooling, Public transport facilities, local Restaurants, and has easy Highway access.

Features Include:

- Open Plan Kitchen with Near new appliances and Stone Benchtops, Dishwasher and Extra Large Fridge space
- Master Bedroom with carpeted flooring, Air-Conditioning, Ceiling fan, Walk in Robe, and ensuite
- complete with Huge Shower and two massive shower heads.

• An additional carpeted 3 bedrooms, all with Air-Conditioning, built-in wardrobes and ceiling fans.

Separate Study/Office - perfect for those who work from home. Also, able to be closed off separately for

- complete privacy with Main Bathroom and Toilet access.
- 6KW Solar Panels plus Solar Hot Water
- Covered Outdoor Entertaining that wraps around the Living area
- Double Garage with Remote Access and Double Carport
- Cul-de-sac Street with no through traffic