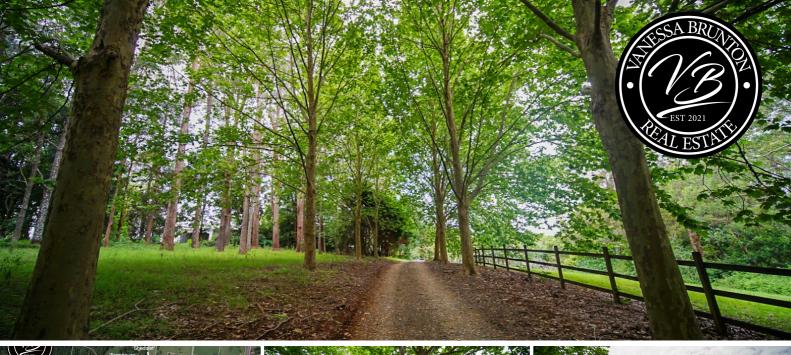

Positioned just out of Maleny the entrance driveway is lined with over 80 x London plane trees that are spectacular whatever the season.

The farmhouse and shedalet are situated at the entrance, Eleisha's cubby is privately positioned and overlooks the horse paddocks, travelling down the driveway across the lake to the centre of the property the pool and the entertainment pavilion complete with commercial kitchen, bar, sauna and toilet facilities.