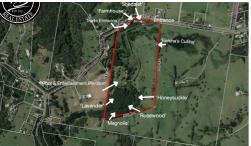

Positioned just out of Maleny the entrance driveway is lined with over 80 x London plane trees that are spectacular whatever the season.

The farmhouse and shedalet are situated at the entrance, Eleisha's cubby is privately positioned and overlooks the horse paddocks, travelling down the driveway across the lake to the centre of the property the pool and the entertainment pavilion complete with commercial kitchen, bar, sauna and toilet facilities.

Self-sufficient with an expansive kitchen garden, citrus orchard, dragon fruit plus chickens and ducks.

At the far end of the property, we discover 4 x cabins (Lavender. Honeysuckle, Rosewood & Magnolia) each one privately positioned amongst the rainforest.