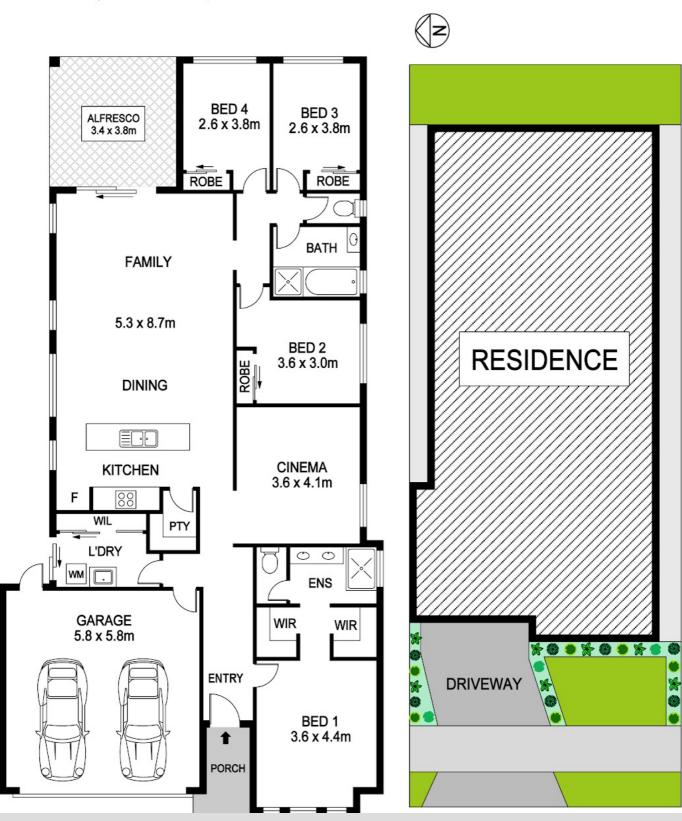

#### 4 BED | 2 BATH | 2 CAR

PRICE: UNDER CONTRACT

OPEN FOR INSPECTION: N/A

Clarissa Alsop 0421827669 clarissa@atrealty.com.au www.atrealty.com.au

Clarissa Alsop | 0421 827 669

Block Size 375m<sup>2</sup> | 4 Bedrooms | 2 Bathrooms | 2 Car Internal 169m<sup>2</sup> | External 54m<sup>2</sup> | Total 223m<sup>2</sup>

Disclaimer: Please note this floor plan is for marketing purposes and is to be used as a guide only. All dimensions are estimates only and may not be exact measurements.

REAL ESTATE FLOOR PLANS | houseguru.com.au | © House Guru Real Estate Photography™

Whilst every attempt has been made to ensure the accuracy of the floor plan contained here, measurements of doors, windows, rooms and any other items are approx and no responsibility is taken for error, omission or mis-statement. This plan is for illustrative purposes only and should only be used as such by any prospective purch services systems and appliances shown have not been tested and no guarantee as to their operability or efficiency can be given.