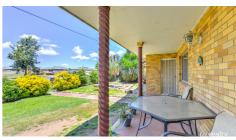

#### Main house features:

- \* Three bedrooms
- \* One bathroom with separate toilet
- \* Large open plan kitchen/dining/living area
- \* Ducted evaporative cooling + ceiling fans
- \* Slow combustion wood fire
- \* Internal laundry
- \* Long term tenant currently on a periodic lease at \$330pw

#### Flat features:

- \* Separate to main house
- \* Self-contained
- \* One bedroom
- \* Combined bathroom/laundry
- \* Own yard
- \* Independent rental appraisal \$200pw

For further information, contact Dee Plowman 0488 696 563