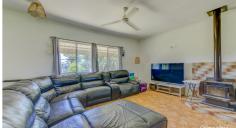

#### Main house features:

- \* Three bedrooms
- \* One bathroom with separate toilet
- \* Large open plan kitchen/dining/living area
- \* Ducted evaporative cooling + ceiling fans
- \* Slow combustion wood fire
- \* Internal laundry
- \* Long term tenant currently on a periodic lease at \$330pw