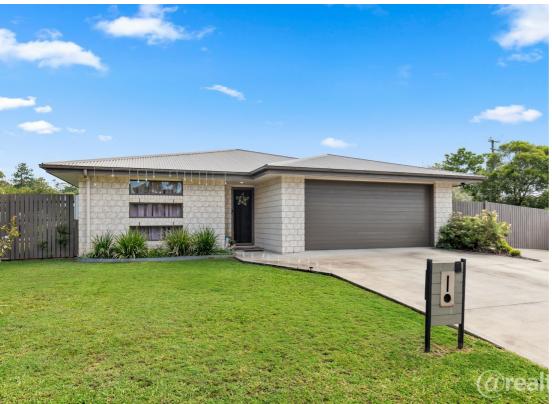

#### 1 LAWSON DRIVE **TINANA**

#### **QUALITY BUILT HOME IN TINANA!**

Quality built brick home, on a big block with sheds and fantastic outdoor living!

- 5 bedroom home built 2016
- Stylish kitchen and bathrooms
- Air conditioning, Crimsafe screen doors
- Open plan living, opening onto patio
- Additional timber decking for outdoor dining plus separate fire pit area.
- Double garage, plus shed and carport, with driveway
- Fenced and landscaped yard, 1454m2

Located close to Tinana school, plus shopping and tavern close by, this modern home brings a great lifestyle for the growing family or retirees wanting a low maintenance home with plenty of room. This is one of the most sought after suburbs across the Fraser Coast, and this is one of the newest homes currently available.