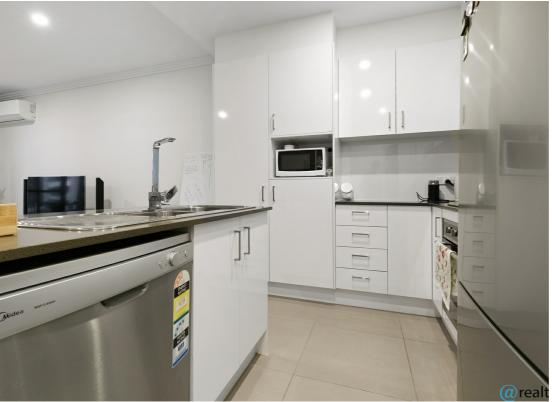

The kitchen is complete with centre island so the chef can interact with guests The spacious lounge looks out onto the inviting large balcony.

Safe and secure with intercom access and a security carpark underneath - it is move in ready.