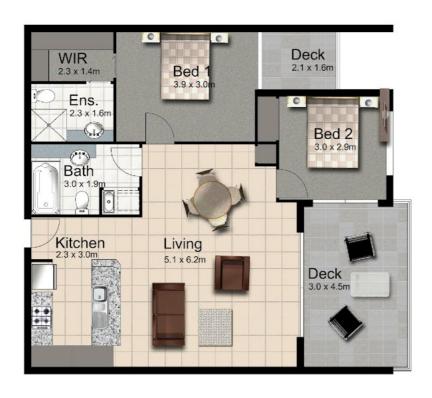

### **UNIT TYPE 3B**

Internal Area 75 m²
Deck Area 17 m²
Total Area 92 m²
(exc carparking)

# LATHAM ST UNIT TYPE 3B

Disclaimer: Please note this floor plan is for marketing purposes and is to be used as a guide only. All dimensions are estimates only and may not be exact measurements.