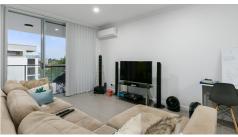

The kitchen is complete with centre island so the chef can interact with guests The spacious lounge looks out onto the inviting large balcony.

Safe and secure with intercom access and a security carpark underneath - it is move in ready.