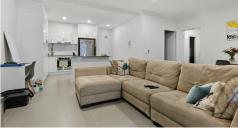

The kitchen is complete with centre island so the chef can interact with guests The spacious lounge looks out onto the inviting large balcony.

Safe and secure with intercom access and a security carpark underneath - it is move in ready.