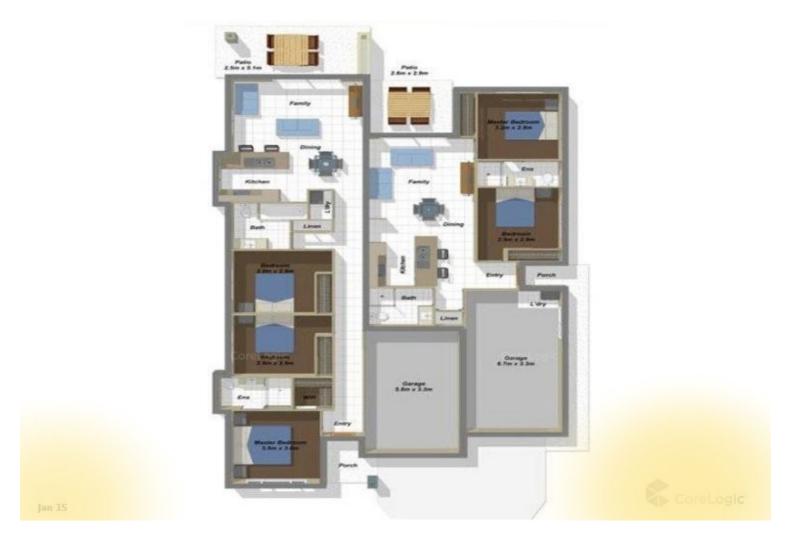

## DUEL LIVING GEM-IN THIS MARKET, BE QUICK

This 6 year young property, on 1 title, was built as a duel living with 2 separate Duplex's  $1 \times 3$ Bedrooms and  $1 \times 2$ . Bedroom's. Situated in a quite community on the outskirts of Beaudesert, this property will excite both investors and duel Living families, who desire separate but close living.

2 Duplex's (3 bed plus a 2 bed) Both have 2 bathrooms Both have an Alfresco Both have a small tidy yard Both are currently rented at a combined \$600 p/week A positive cashflow investment Private inspections only call Trevor Parker on 0421361608

## 5 BED | 4 BATH | 2 CAR

PRICE: \$499,000

OPEN FOR INSPECTION: N/A

Trevor Parker 0421361608 trevorparker@atrealty.com.au www.atrealty.com.au

Disclaimer: Please note this floor plan is for marketing purposes and is to be used as a guide only. All dimensions are estimates only and may not be exact measurements.