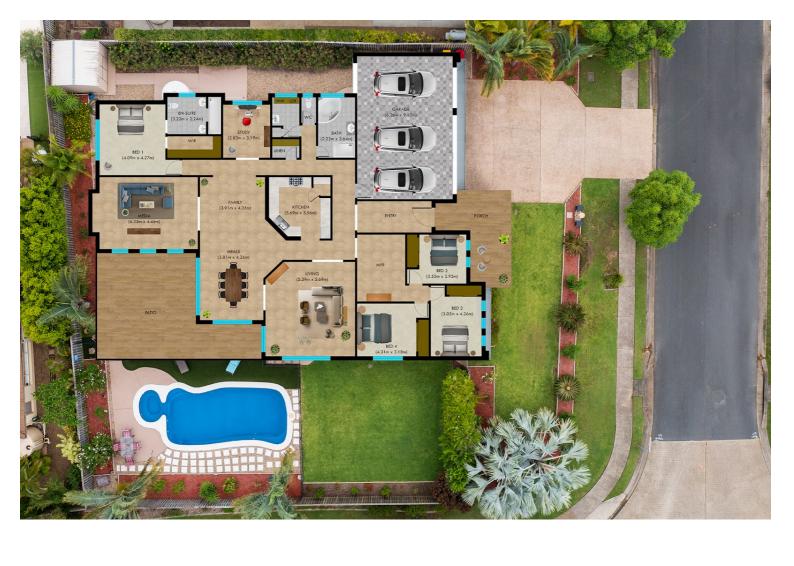

The thoughtfully designed layout includes a spacious entertainers kitchen, massive media room, formal lounge and dining room flowing onto an extensive decked alfresco area overlooking the inviting in-ground pool.

#### HOME FEATURES:

- 1100m2 corner block
- Large master bedroom, WIR
- Spacious ensuite, double shower & basins
- 3 additional large bedrooms with BIR & Fans
- Kids retreat
- Modern kitchen, ample bench space, walk in pantry & free standing 900mm oven & Gas Cook
- Open plan living & dining
- Large study
- High quality carpets to bedrooms
- Zoned ducted air conditioning
- High ceilings
- Walk in linen
- Large media room
- Separate lounge room
- Large decked alfresco area

### 4 BED | 2 BATH | 3 CAR

PRICE:

Sold by Mitchell Younger

**OPEN FOR INSPECTION:** 

N/A

Mitchell Younger 0488458887 mitchell.younger@atrealty.com.au www.atrealty.com.au

Disclaimer: Please note this floor plan is for marketing purposes and is to be used as a guide only. All dimensions are estimates only and may not be exact measurements.