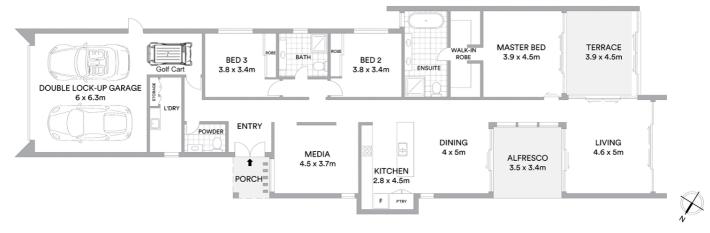

# LUXURIOUS SINGLE LEVEL GOLF FRONTAGE HOME - PRESENTS BETTER THAN NEW!

This superbly appointed single level home features three generously sized bedrooms, separate media room, gourmet kitchen with stone bench tops and a secure double car garage with golf buggy space. Ideally configured for family living, this home incorporates impressively large ceiling spaces and impeccable interior design and finishes. A private internal courtyard and beautifully landscaped gardens combine to create a serene retreat.

- \* Direct golf frontage overlooking The Palms championship golf course
- \* The property is only 5 years old
- \* Three generous bedrooms
- \* Media room
- \* Private internal courtyard
- \* Master bedroom with ensuite featuring a free-standing bath and "his and her's" walk-in robe
- \* Covered rear patio with natural gas point
- \* Fully ducted air-conditioning
- \* Streamlined, gourmet kitchen fitted with the best of Miele appliances
- Double garage with golf buggy space
- \* Premier location within the secure, gated grounds of Sanctuary Cove
- \* High ceilings and expansive use of glass maximising light and views
- \* 24 hour security land and sea
- \* Access to the Intercontinental Hotel facilities

### 3 BED | 3 BATH | 2 CAR

PRICE:

**Under Contract** 

**OPEN FOR INSPECTION:** 

N/A

David Druce 0414404050 druce@atrealty.com.au www.atrealty.com.au

Internal 232sqm External 420sqm Land Size 625sqm

Disclaimer: Please note this floor plan is for marketing purposes and is to be used as a guide only. All dimensions are estimates only and may not be exact measurements.