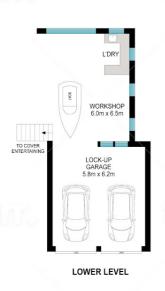

## 4 BED | 3 BATH | 3 CAR

PRICE: \$950,000

OPEN FOR INSPECTION: N/A

Craig Alexander
0432718338
craigalexander@atrealty.com.au
www.atrealty.com.au

**UPPER LEVEL** 

Disclaimer: Craig Alexander, and Craig Alexander on behalf of FX Consultants Pty Ltd and craigalexander@atrealty and its Directors and employees provide information based on information given to us, or our best knowledge. However this information provided may be inaccurate, or may omit detail, or may simply be incorrect. Therefore any prospective buyer should make their own checks, their own enquiries and confirm for themselves all and any information regarding this property, whether stated here or not stated, therefore craigalexander@atrealty, Craig Alexander and FX Consultants Pty Ltd, deny any liability in relation to information provided.

48 Cattle Brook Road, Port Macquarie NSW 2444

Disclaimer: Please note this floor plan is for marketing purposes and is to be used as a guide only. All dimensions are estimates only and may not be exact measurements.