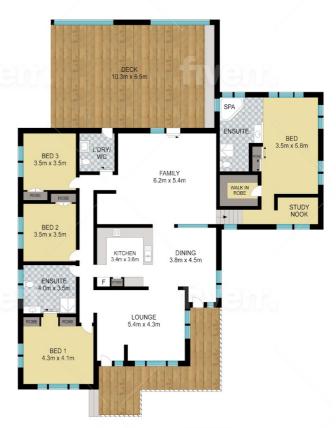

"Where country living meets the sea"!

The spacious living areas make this home feel like a real retreat from the busyness of life.

The property is positioned on three levels, giving multiple living spaces, and comprises 4 bedrooms all with built-ins.

Behind the initial look of this home holds a surprise for the ultimate purchaser in terms of spaciousness and over-sized living areas which reflects the clever design.

The master bedroom is separate and private on the upper level with wonderful nature-filled district views. This bedroom measures approximately 5.8 meters - with an impressive ensuite and a large spa. Being so large the master bed could also be a teenager's retreat, in-law accommodation, visitor suite or even be used as an additional income.

The three-bedrooms on the mid-level are situated on one side of the home which is ideal, away from the living areas.

The main bathroom downstairs is fully renovated.

The spacious kitchen, with dishwasher, and generous gas cooker, is adjacent to the spacious dining area making entertaining and family dinners easy.

48 Cattle Brook Road, Port Macquarie NSW 2444

Disclaimer: Please note this floor plan is for marketing purposes and is to be used as a guide only. All dimensions are estimates only and may not be exact measurements.