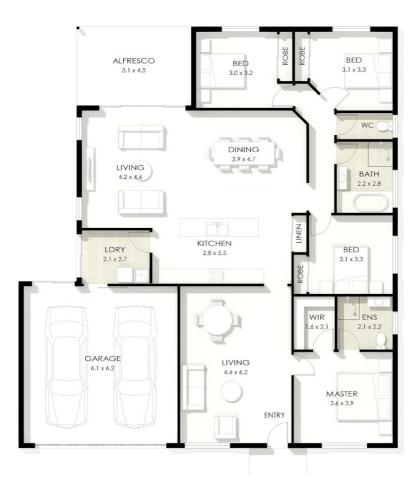

Whether you're a small or growing family, you will find this 8-year-old energy efficient home well suited to your needs. Containing 4 decent sized bedrooms, Kitchen with stone bench tops, Dishwasher, Electric oven & cooktops plus plenty of cupboard space. 2 spacious living areas where you can have a dining room table, siting area, Family/TV area and even a pool table, the place is big enough for all 4 of these. The Backyard allows for side access for a vehicle, there is even room to put in a shed, gazebo, or pool.

#### Features include

- Built only 8 years ago
- · Ceiling fans throughout
- Built in robes
- Spacious living and dining area
- Spacious family room
- · Master bedroom with ensuite, walk in robe & A/C
- Bathroom with separate toilet
- Separate laundry
- Electric oven & cooktop
- Plenty of cupboard space in kitchen
- Dishwasher
- Air conditioner
- 6.6 KW solar power
- Solar hot water
- Double remote garage
- Side access
- Close to

#### **OPEN FOR INSPECTION:**

N/A

Daniel Wells 0434570490 danwells@atrealty.com.au www.atrealty.com.au

45 Jubilee St, Caboolture

internal | 212m² external | 16m² total | 228m²

lloor plan by anyplan for illustrative purposes - no responsibility is taken for the accuracy of this floor plan - all areas, fixtures & features are approximate only & to be confirmed on site

Disclaimer: Please note this floor plan is for marketing purposes and is to be used as a guide only. All dimensions are estimates only and may not be exact measurements.