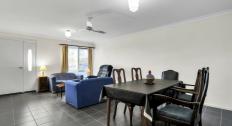

Whether you're a small or growing family, you will find this 8-year-old energy efficient home well suited to your needs. Containing 4 decent sized bedrooms, Kitchen with stone bench tops, Dishwasher, Electric oven & cooktops plus plenty of cupboard space. 2 spacious living areas where you can have a dining room table, siting area, Family/TV area and even a pool table, the place is big enough for all 4 of these. The Backyard allows for side access for a vehicle, there is even room to put in a shed, gazebo, or pool.

#### Features include

- Built only 8 years ago
- · Ceiling fans throughout
- Built in robes
- Spacious living and dining area
- Spacious family room
- · Master bedroom with ensuite, walk in robe & A/C
- Bathroom with separate toilet
- Separate laundry
- Electric oven & cooktop
- Plenty of cupboard space in kitchen
- Dishwasher
- Air conditioner
- 6.6 KW solar power
- Solar hot water
- Double remote garage
- Side access
- Close to