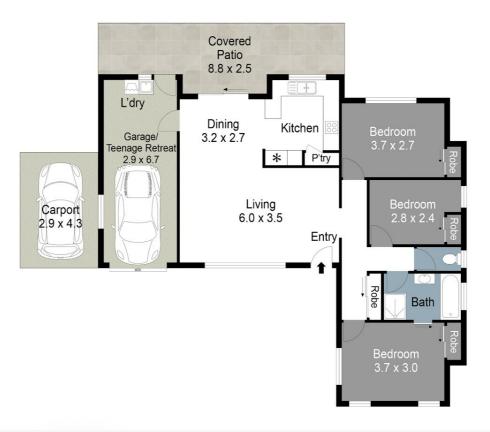

Features include -

3 good size bedrooms with built-ins.

2 way bathroom, with bath & separate shower.

Brand new carpet & paint.

Covered back patio, perfect for summer entertaining.

Fire pit in back yard.

Side access to rear yard.

## 3 BED | 1 BATH | 1 CAR

PRICE:

Offers over \$895,000

**OPEN FOR INSPECTION:** 

N/A

Leeane Brazier 0435424499 leeane@atrealty.com.au www.atrealty.com.au

4 Southlake Drive, Varsity Lakes

Internal: 104m2 | External: 19m2 | Garage: 19m2 | Carport: 12m2 | Total: 154m2

Sue Bloomfield 0408 789 399

Leeane Brazier 0435 424 499

Disclaimer: Please note this floor plan is for marketing purposes and is to be used as a guide only. All dimensions are estimates only and may not be exact measurements.