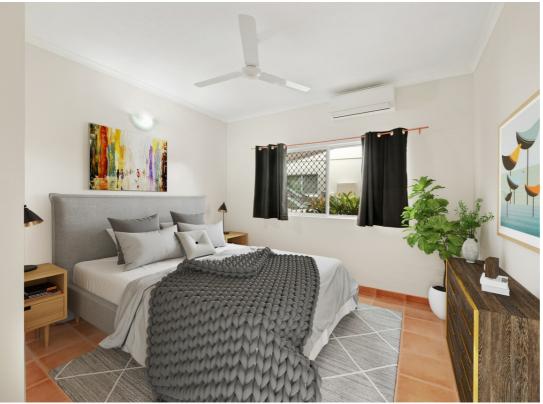

The master bedroom is located towards the front with direct access to the verandah. The other bedroom is very spacious and include built in robes.

The bathroom and internal laundry are generous in size.

#### Featuring:

- Park directly outside your apartment
- City Fringe Location Darwin on Your Doorstep
- Two large bedrooms, One large bathroom
- Open Plan Living out to Covered Verandah
- Master with Robes
- Fully Tiled & Air Conditioned
- Large Main Bathroom with Full Sized Bath
- Internal Laundry
- External Storeroom directly outside rear door
- Communal swimming pool
- Secure Complex with remote access gate
- Parking for Two Vehicles directly in front