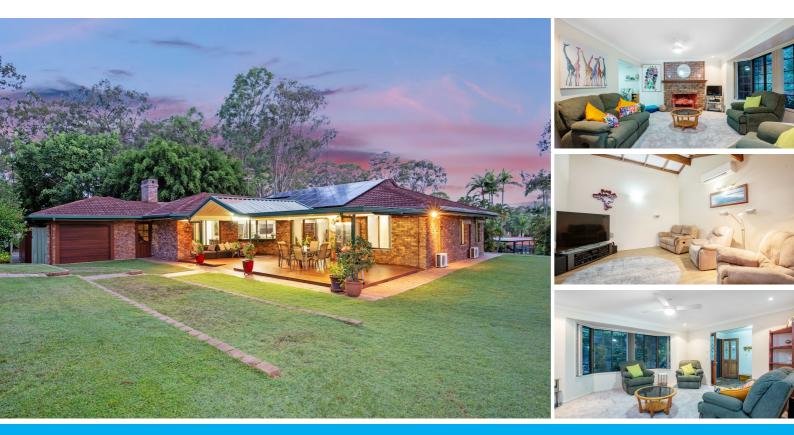

### CONVENIENT FAMILY ACREAGE

Ladies and gentlemen, this is the first time this property has been offered to the market for sale since it was built 34 years ago!

This wonderful home on 4712m2 has all the space a growing family could need and want, being in a very convenient location. Situated in the prestigious River Downs area of Helensvale, it is in the catchment area of the Helensvale State High Independent Public School.

The entry to this flat, acreage property, is set back from the road. Access is via the tree lined bitumen sealed driveway leading to the double garage, with a through roller door to the back garden.

The home boasts five bedrooms, two bathrooms and a study. This property is well laid out and offers versatile and flexible accommodation for diverse and multi- generational family situations. The main living room has a working open fire place, for the occasional chilly night and commands a lush green view of the front gardens and driveway through a large bay window.

The open plan kitchen dining room along with the parent retreat, family room, bedrooms 4 and 5 all overlook the immaculate rear garden.

The pool area offers a newly surfaced, sparkling pool with a gas heated, six-person spa for relaxation. All the pool equipment is housed in a dedicated shed which is easily reached. All this can be viewed from the expansive covered rear deck.