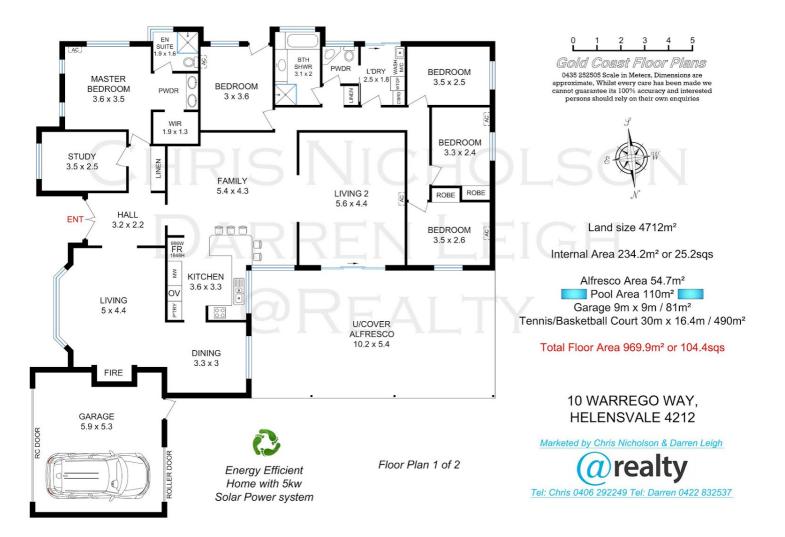

The entry to this flat, acreage property, is set back from the road. Access is via the tree lined bitumen sealed driveway leading to the double garage, with a through roller door to the back garden.

The home boasts five bedrooms, two bathrooms and a study. This property is well laid out and offers versatile and flexible accommodation for diverse and multi- generational family situations. The main living room has a working open fire place, for the occasional chilly night and commands a lush green view of the front gardens and driveway through a large bay window.

### 5 BED | 2 BATH | 2 CAR

PRICE: Call agents for price guide.

OPEN FOR INSPECTION: N/A

Chris Nicholson 0406292249 chrisn@atrealty.com.au www.atrealty.com.au

Disclaimer: Please note this floor plan is for marketing purposes and is to be used as a guide only. All dimensions are estimates only and may not be exact measurements.