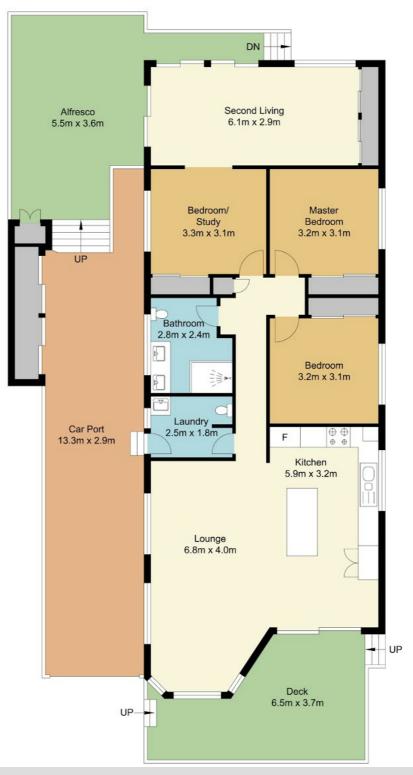

### 242/22 HANSFORD RD COOMBABAH

#### CONTACT: SUSAN CROOK 0407 285 852

Disclaimer: Please note this floor plan is for marketing purposes and is to be used as a guide only. All dimensions are estimates only and may not be exact measurements.