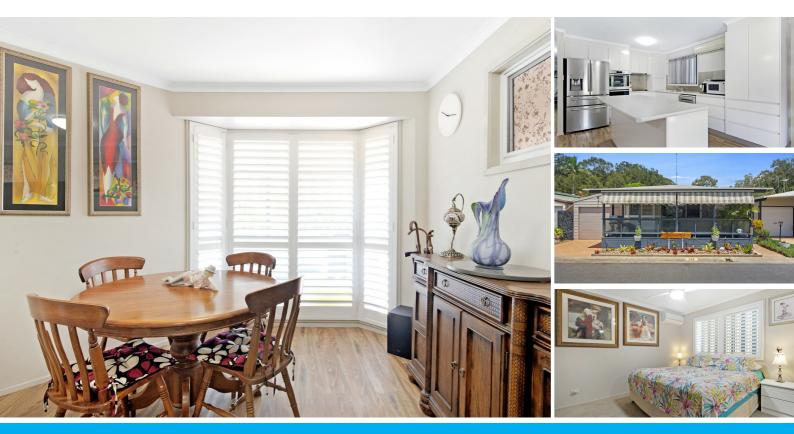

#### SPACIOUS 3 BEDROOM HOME IN REDGUM OVER 50'S PARK - GREAT LOCATION AND REDGUM IS A PET FRIENDLY PARK

This well located home backs onto the Local Council Recreational Park and so this home has many special features that has added value and comfort for the owner occupier. It is a totally different home from what they purchased.

It has been a house that has grown and modernised over the last 4 years and the owners have enjoyed creating a brand new kitchen with all new appliances and practical addition of wall to ceiling dustproof overhead cupboards. The tiling and flooring is very modern and really does help to highlight the modern styles and decor within the home - very popular to those now beginning to downsize from the family home. This home has so much storage for everything! The living area is open plan and does have a reverse cycle air conditioning unit to be able to cater for all weather conditions. The Master bedroom and rear spacious entertainment area enjoys reverse cycle air conditioning too.

This home is very sensitive to saving on outgoing costs and is environmentally friendly. A spearpoint and pump provides unlimited garden water and so keeps the water bills down. A Quantum heat pump HWS provides unlimited hot water. Everything in the home is electric and is powered by 12 solar panels and a new inverter.

Definitely a great size home with large bedrooms and new bathroom with an enclosed shower recess (1m x 2m and can accommodate a care to shower an invalid. So many extras, too many to mention so please phone me, Susan, on 0407 285852, and arrange for your own private inspection - you won't be disappointed.