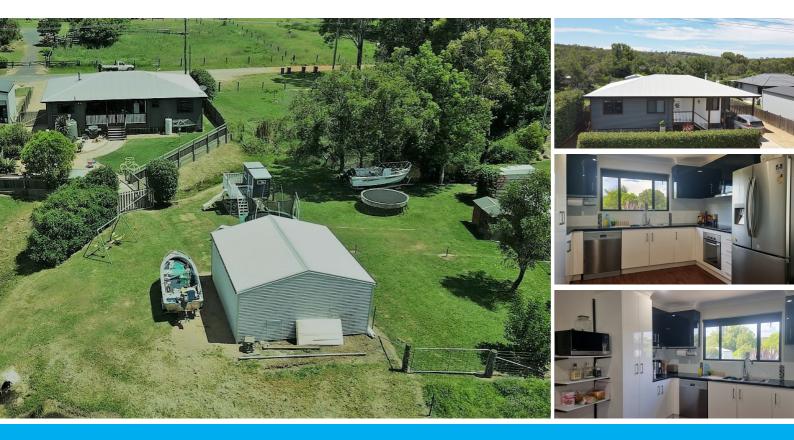

### MODERN FAMILY HOME, POWERED SHED ON A LARGE BLOCK.

This property is under contract for the asking price and is now uncondituional.4.02.2022.

If you are looking for space this property has it! Situated on a no through St next to homes on half acre allotments.

This block is unique as it backs up on to a small creek and has it's own dam where ducks are frequently sighted swimming around on it. The house yard is well fenced to keep young children safe. This is a very picturesque well maintained half acre property. The double bay colorbond shed is powered and has plenty of room for his toys.

From the back deck one can see views in the distance of the Crows Nest hills to the N/E. FEATURES OF THE HOME

\* Small balcony featured at the front door entrance.

\* Spacious open plan kitchen, dining and living area.

\* Modern Kitchen with double sink and dishwasher, electric oven and cooktop, plenty of cupboard space and pantry for storage. Lovely view of the property through the window above the double sink.

- \*King-size master bedroom with built in robes and large en-suite
- \* Plus three bedrooms all with built ins.
- \* Large tiled family bathroom.

\* Entertainment deck , with a bar and stools, leads out from double sliding doors for easy entertaining.

\* Easy care landscaped garden with rainwater tank.

\* Town water and power connected.

\* Reliable mobile and NBN connected.