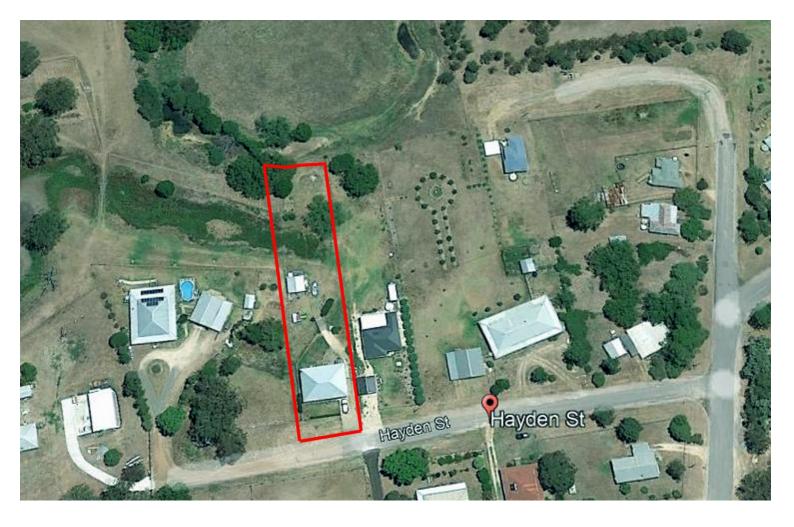

### MODERN FAMILY HOME, POWERED SHED ON A LARGE BLOCK.

This property is under contract for the asking price and is now uncondituional.4.02.2022.

If you are looking for space this property has it! Situated on a no through St next to homes on half acre allotments.

This block is unique as it backs up on to a small creek and has it's own dam where ducks are frequently sighted swimming around on it. The house yard is well fenced to keep young children safe. This is a very picturesque well maintained half acre property. The double bay colorbond shed is powered and has plenty of room for his toys.