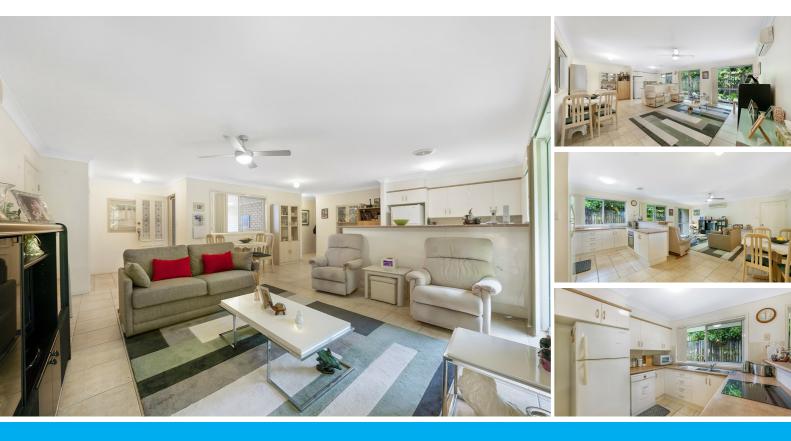

# CENTRAL LOCATION - DUPLEX - SPACIOUS - PET FRIENDLY

Experience life in this superb modern brick home. The first look will impress with its privacy and space.

### KEY FEATURES:

- Open plan kitchen, dining, lounge
- Sliding doors to a picturesque garden with a clothesline, shed, and rear exit from the garage
- Main bedroom with built-in robe and ensuite
- 2nd bedroom is also very large with built-in robe
- Split system air conditioner x 2
- Ceiling fans in all bedrooms and living area
- Single remote control garage with internal and external entry

# ADDITION FEATURES:

- Instantanious gas hot water
- Crimsafe screens throughout
- Garen shed
- The main bedroom has access to the rear garden and covered patio
- Fully fenced
- 2nd car space