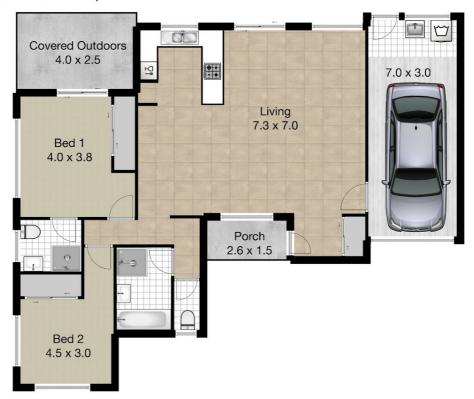

### **OPEN FOR INSPECTION:**

N/A

Sharon Smythe 0412195500 sharonsmythe@atrealty.com.au smytheproperties.com.au

Total Approximate Floor Area 110 sqm

Whilst every attempt has been made to ensure the accuracy of the floor plan. Measurements of doors, windows rooms and any other items are approximate and no responsibility is taken for any error, omission or misstatement. This plan is for illustrative purposes only and should be used as such by any prospective purchaser.

Disclaimer: Please note this floor plan is for marketing purposes and is to be used as a guide only. All dimensions are estimates only and may not be exact measurements.