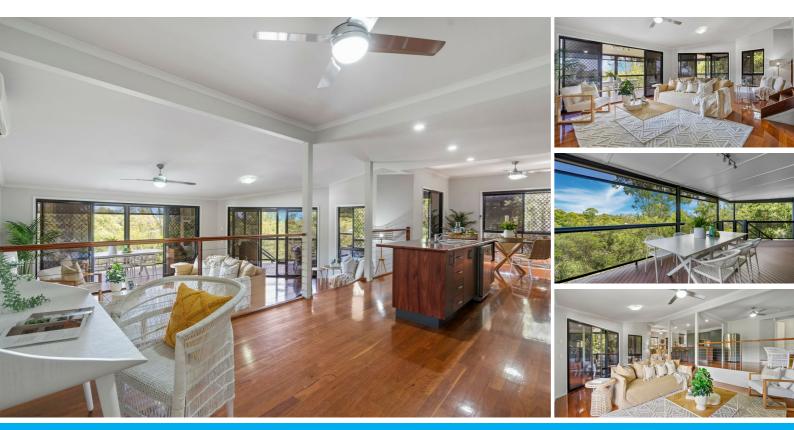

### A MULTI-LEVEL HOME LIKE NO OTHER

Boasting a sensational one-of-a-kind design, this beautiful property emanates an aura of distinctive character and abundant charm. Perched high atop a 748m2 parcel of land, buyers will love this home's commanding position and will appreciate the sense of space this home achieves as a result of its multi-level design and high ceilings.

Backing directly onto Chatfield Park and with just two neighbouring properties either side, this private abode captures lush green views of the surrounding trees and parkland from every window of the main living area. The views only improve as you step outside the main living area to the expansive undercover balcony which captures impressive views extending all the way to Brisbane CBD and scenic views of the parklands below. Whether you're simply enjoying a quiet day at home or entertaining a large party of family and friends, this magnificent home was designed with year-round lazing and entertaining in mind.

Property highlights include:

- A separate second living area;

- A spacious master bedroom parent's retreat privately situated on the third storey including a

built-in robe, contemporary ensuite and spacious balcony capturing panoramic views;

- Two additional generously sized bedrooms situated on the second level with built-in robes and ceiling fans;

- Hot and cold reverse cycle air conditioning in every bedroom and the main living area for comfortable climate controlled living;

- 3 car undercover parking;
- A contemporary main bathroom;
- A laundry;
- A garden shed;
- NBN high-speed internet available;
  A complete home filtration system;
- Polished timber floorboards;
- Security screens;
- Ceiling fans throughout;
- Undercover gym/ workshop;
- Outdoor blinds installed on the main balcony;