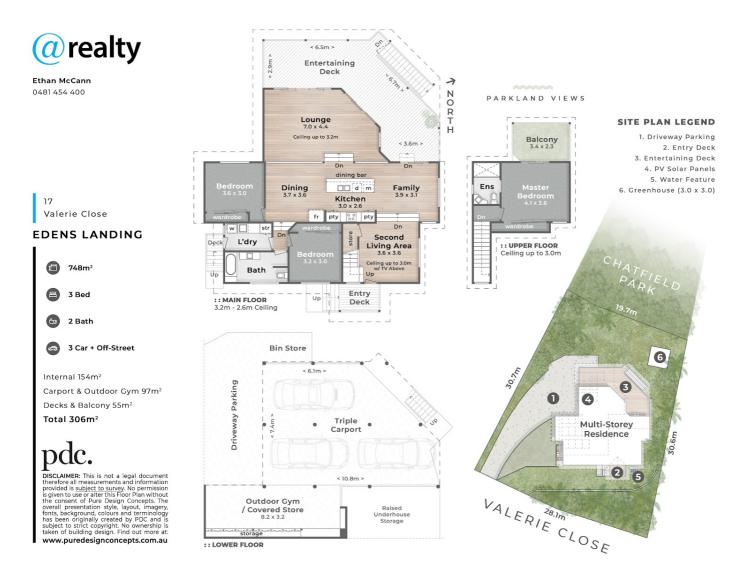

### 17 VALERIE CLOSE EDENS LANDING

#### 3 BED | 2 BATH | 3 CAR

PRICE: Offers Over \$800,000

OPEN FOR INSPECTION: N/A

Ethan McCann 0481454400 ethan.mccann@atrealty.com.au mccannperkinsrealestate.com.au

Disclaimer: Please note this floor plan is for marketing purposes and is to be used as a guide only. All dimensions are estimates only and may not be exact measurements.