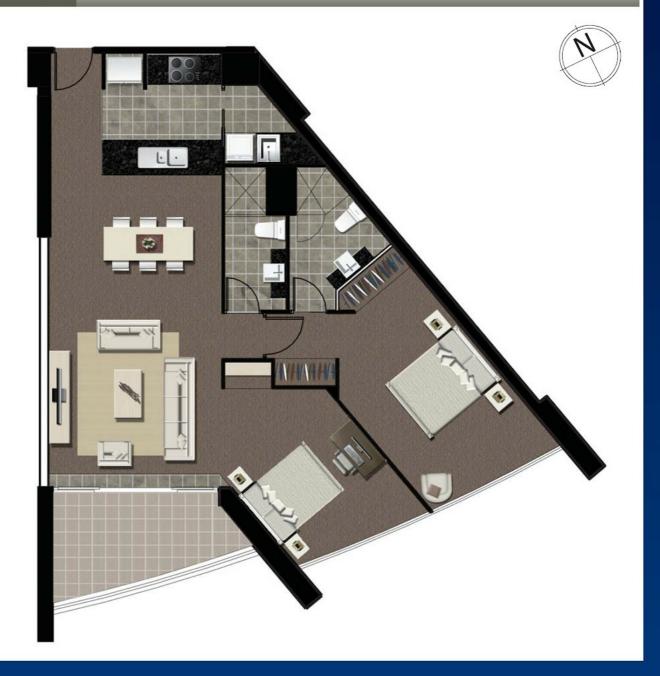

# **APARTMENT TYPE G**

1 Bedrooms + Study • 2 Bathrooms

Disclaimer: Please note this floor plan is for marketing purposes and is to be used as a guide only. All dimensions are estimates only and may not be exact measurements.

This is a draft floor plan. Final dimensions and layout may change subject to contract terms. Furniture and fittings are for illustration purpose and are not included. The plan may not be to scale. Buyers should make their own enquiries and not rely upon the details shown in this plan. The developer reserves the right to make minor alterations to floor plans without notice. Floor areas are to the centerline of external walls, me developer reserves the right to make minor alterations to floor plans without notice. Floor areas are to the centerline of external walls party walls and outside window frames. Indicative room sizes are taken to the face of structural walls and centreline of balconies. Features, and the face of structural walls and centreline of balconies. Features, and the face of structural walls and centreline of balconies. Features, and the face of structural walls and centreline of balconies. Features, and the face of structural walls and centreline of balconies.