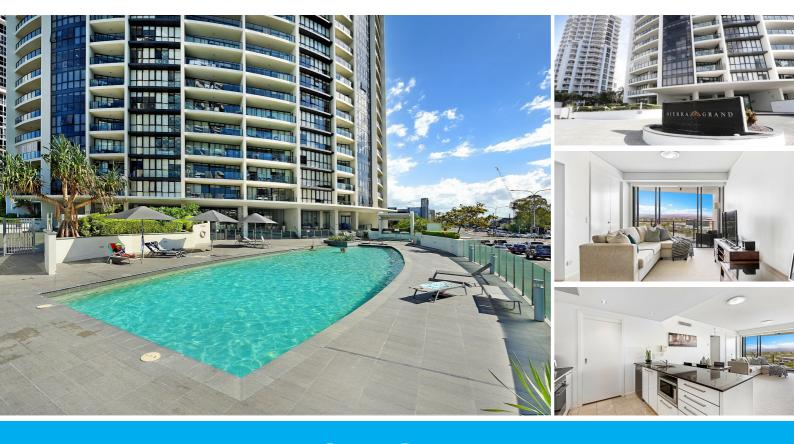

### SIERRA GRAND BROADBEACH BEAUTY

Apartment 1107 - 2 BED - 2 BATH - 1CAR

#### Mantra Sierra Grand:

You are within strolling distance of everything – golden beaches, crystal surf, sidewalk cafes, and malls and arcades full of boutiques and specialty shops. These exclusive Broadbeach apartments offer a variety of resort facilities and services available to all owners including:

- \* Heated Indoor Pool
- \* Outdoor Pool
- \* Heated Spas
- \* Sauna
- \* Steam Room
- \* Full size Tennis Court
- \* Fully Equipped Gym
- \* In House Theatre
- \* 24 hour check-in / on- site Management
- \* Bicycle cage
- \* Saffron Indian Restaurant on-site
- \* Jakamama Lounge Bar on- site

#### **Apartment Features:**

- \* Stunning Hinterland + River Views Level 11
- \* Modern Stylish Interior
- \* Open Plan Kitchen Dining Living Area
- \* Viewing Balcony perfect for Sunset Drinks
- \* Full Modern Kitchen complete with Dishwasher
- \* Separate Laundry Facilities \* 2 Good Size Bedrooms
- \* Duit in Data a
- \* Built in Robes
- \* 2 Modern Bathrooms
- \* Ducted Air Conditioning
- \* Cable TV

Position! Position! Position!

# 2 BED | 2 BATH | 1 CAR

PRICE:

Priced to Sell at \$650,000

**OPEN FOR INSPECTION:** 

N/A

Ingrid Taylor 0406994911 ingridandluella@atrealty.com.au www.atrealty.com.au

APARTMENT TYPE G