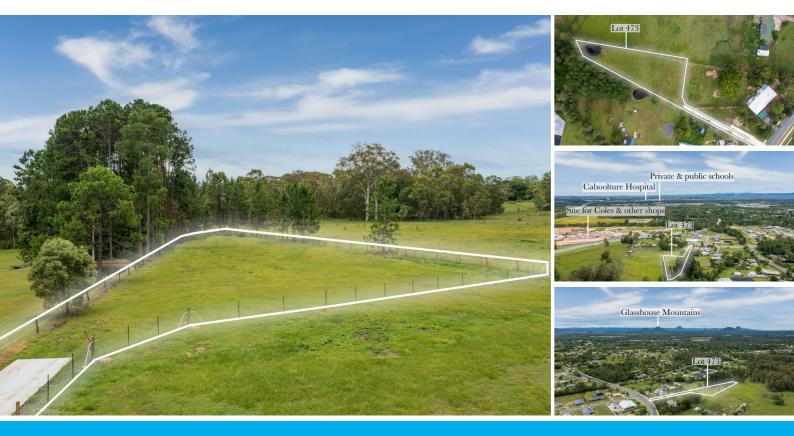

## READY TO GO!!! REGISTRATION DUE JAN 2022

Due to register the end of January this block of land is one in a million and ready to built your dream home!!

Perfectly located within 200m to the new under construction Bunnings, fast food, chemist, food shopping and Big fish tavern as well as 600m to the Bruce highway leading to a 35 minute drive to Caloundra or Brisbane airport this home is the definition of conveniently located with everything you need right at your finger tips!!

Features include:

- 3603m2 block with no covenant
- Fully fenced for dogs!
- Established trees!
- Clean Dam
- Concreted driveway right the the fence line!
- Due to Reg. Jan 2022

This block is a rare find in a market like this and wont be available long!