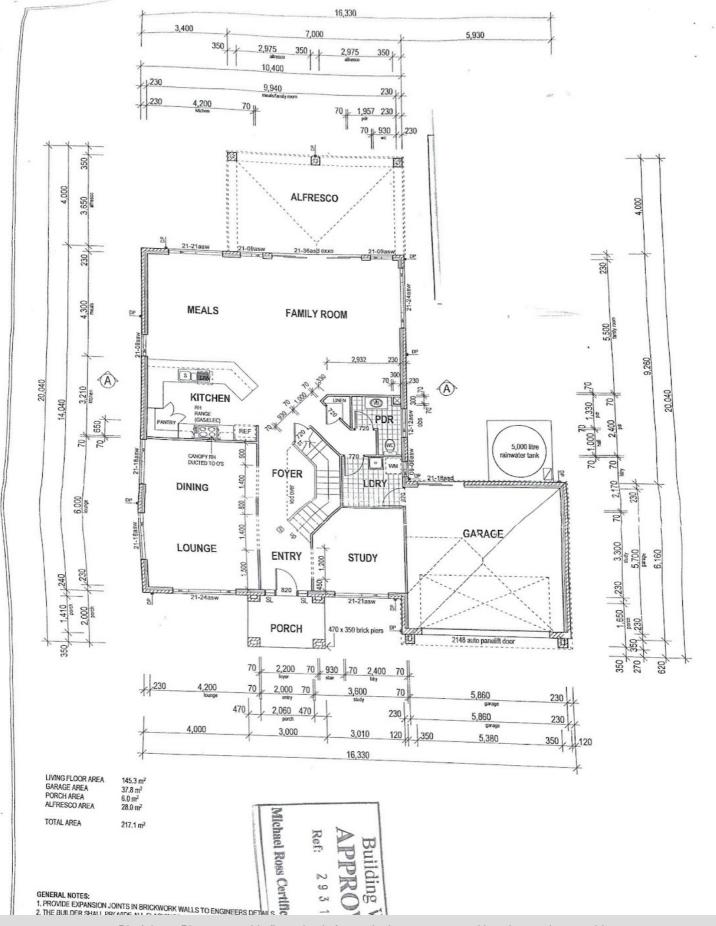

The home features an open plan kitchen/living/dining area, separate large media room, study, laundry and powder room downstairs. Upstairs you will find four large bedrooms with the king-size master having his and hers walk-in robes, en-suite with spa and double sinks. There is also a separate family bathroom with soaker tub and another family living area or children's retreat.

Leading out through sliding doors you will find a North facing outdoor oasis complete with a large undercover entertainment area and swimming pool overlooking green lawns and the tidal lake. A great place to relax and entertain family and friends. Look at these additional features:

- 3 living areas
- 9 kws solar panels
- · Side access and hard stand for a caravan
- Reverse cycle air conditioning
- Wide oven and 5 burner gas stove
- Plumbed fridge space
- 5,000 litre water tankUnder stair storage
- 2 garden sheds
- Fully fenced with a gate to the lake

## 4 BED | 2 BATH | 2 CAR

PRICE: SOLD BY GEOFF TUTT

OPEN FOR INSPECTION: N/A

Geoff and Rose Tutt 0414230130 geoff@atrealty.com.au www.atrealty.com.au

Disclaimer: Please note this floor plan is for marketing purposes and is to be used as a guide only. All dimensions are estimates only and may not be exact measurements.