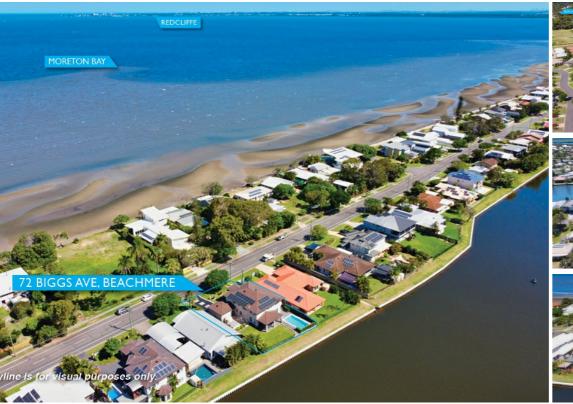

## 72 BIGGS AVENUE **BEACHMERE**

## COASTAL RESORT STYLE HOME - RARE OPPORTUNITY OVERLOOKING A TIDAL LAKE AND OCEAN VIEWS!

This is a beautiful property located in Beachmere and built in 2008 on a 677 sqm block in a tranquil Beachmere Street. The home overlooks a beautifully kept tidal salt water lake on one side and ocean views on the other. A fantastic location ideal for those who enjoy fishing, kayaking and crabbing in their own back yard.

Leading out through sliding doors you will find a North facing outdoor oasis complete with a large undercover entertainment area and swimming pool overlooking green lawns and the tidal lake. A great place to relax and entertain family and friends. Look at these additional features: