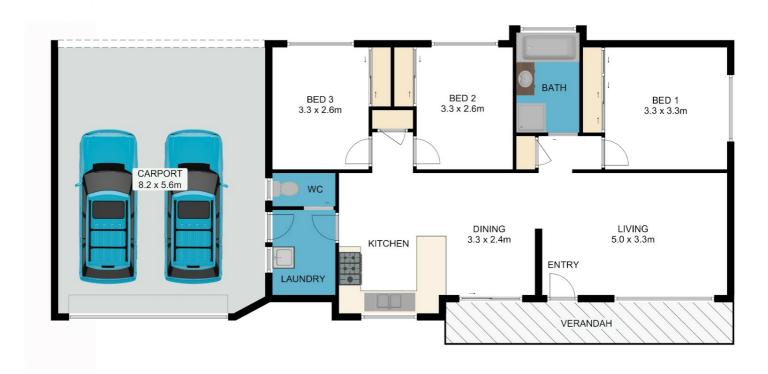

### 25 William Wright Wynd, Hoppers Crossing

Whilst every attempt has been made to ensure the accuracy of the floor plan contained here, measurements of doors, windows, rooms and any other items are approximate and no responsibility is taken for any error, omission, or mis-statement. This plan is for illustrative purposes only and should be used as such by any prospective purchaser. The services, systems and appliances shown have not been tested and no gaurantee as to their operability or efficency can be given.

Disclaimer: Please note this floor plan is for marketing purposes and is to be used as a guide only. All dimensions are estimates only and may not be exact measurements.