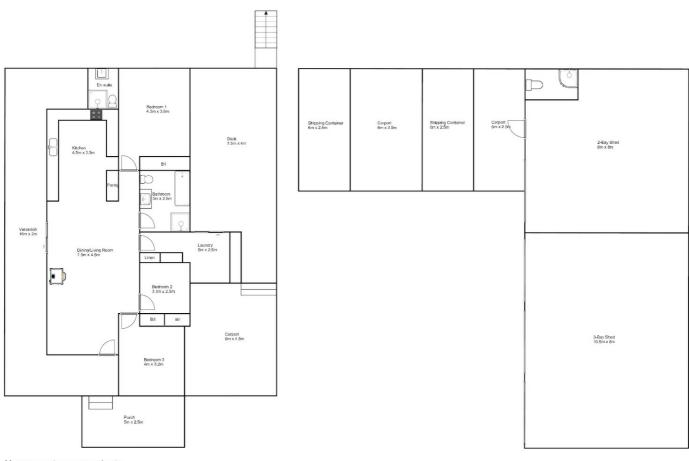

Here, you have a very generous 1-acre allotment (approx. 4046m2). As you are the second last house on this quiet no-through street, your views and aspect are literally expansive green paddocks. Enough room for all your pursuits, the yard is fully fenced and pet-proof.

Boats, caravans, vehicles, teenagers and/or the home-based business are catered for here! The 17.5 x 8.5m colorbond shed with 3-metre-high roller doors is absolutely outstanding with its 4 bays plus a separate partitioned workshop area. Here there is a separate bathroom with shower, vanity, storage, and loo. The workshop area boasts a 3.5m work bench, power, and lighting. The 3kw solar system and large poly water tank attached to the shed a clear bonus. If that doesn't quite cut-it (as if it wouldn't) we have two shipping containers for 'extra' storage with a dome cover for the caravan or boat.

#### 21 Ruthven St

Measurements are approximate