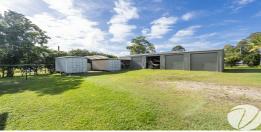

Boats, caravans, vehicles, teenagers and/or the home-based business are catered for here! The 17.5 x 8.5m colorbond shed with 3-metre-high roller doors is absolutely outstanding with its 4 bays plus a separate partitioned workshop area. Here there is a separate bathroom with shower, vanity, storage, and loo. The workshop area boasts a 3.5m work bench, power, and lighting. The 3kw solar system and large poly water tank attached to the shed a clear bonus. If that doesn't quite cut-it (as if it wouldn't) we have two shipping containers for 'extra' storage with a dome cover for the caravan or boat.