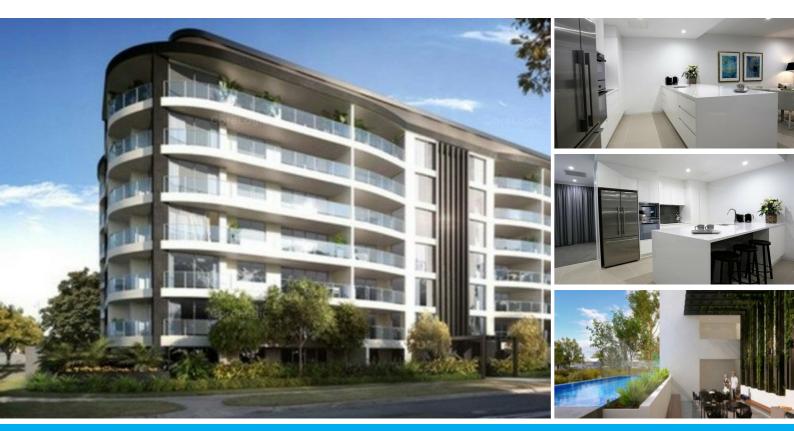

#### LUXURY LIVING WITH 3 BEDROOMS, STUDY & 2 CAR SPACES – REFLECTIONS CLEVELAND.....

Situated only metres from the glistening waters of the Bayside, this exquisite apartment is one of the largest and entices a sought-after boutique lifestyle setting.

Located within the premier Reflections complex offering resort-style amenities and exceptional surroundings, residents will enjoy easy access to all the amenities Cleveland is famous for. The Train line from Cleveland to the City is a viable way of travel, and easily within walking distance.

Featuring a contemporary light filled, open-plan design with high ceilings to compliment the style, this high-end apartment welcomes you into the entry foyer and then reveals an inviting lounge and dining area, and adjoining the stylish kitchen with 30mm stone benchtops with waterfall edges, and outstanding stainless steel appliances, this living space is framed by floor-to-ceiling glass walls that gaze out over your exclusive oversized entertainers balcony. Capturing scenic views across the surrounding greenery, this outdoor retreat presents a private setting to enjoy alfresco dinners, drinks and entertaining.

For those seeking further outdoor space to relax and entertain, this complex offers residents a beautiful swimming pool, outdoor seating area with BBQ facilities, also complimented with a recreation room to engage in bigger onsite functions of your choice.