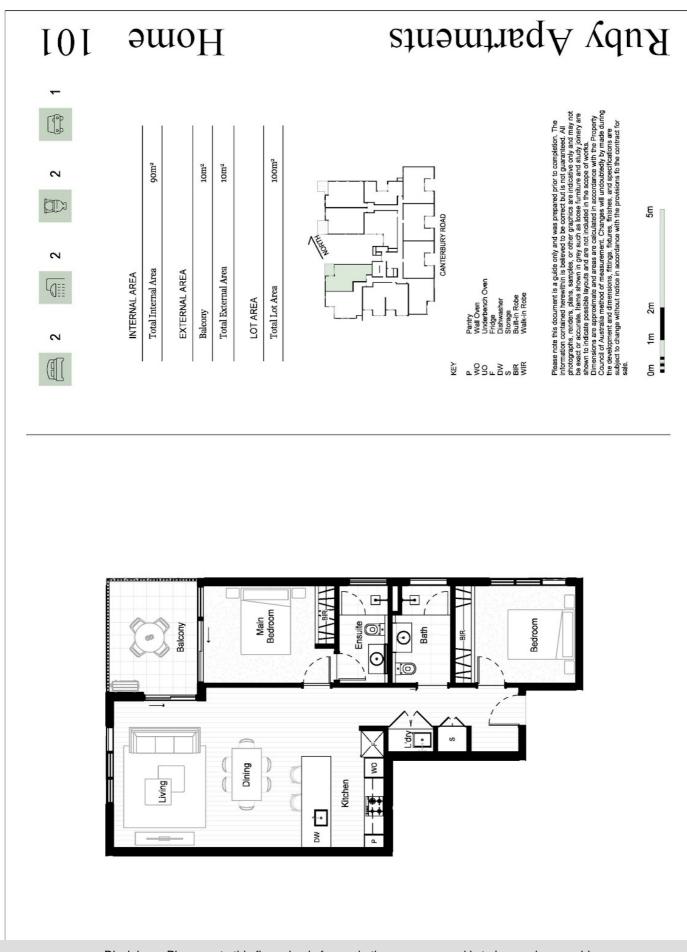

## 2 BED | 1 BATH | 1 CAR

PRICE: \$598,000

OPEN FOR INSPECTION: N/A

Stuart Greig 0459922221 stuart.greig@atrealty.com.au www.atrealty.com.au

Disclaimer: Please note this floor plan is for marketing purposes and is to be used as a guide only. All dimensions are estimates only and may not be exact measurements.