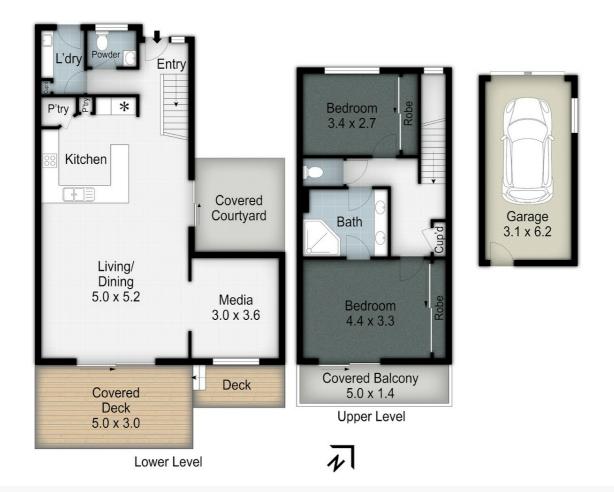

## AUCTION CANCELLED .... SOLD PRIOR TO AUCTION!! STUNNING WIDE WATER VIEWS AT BEAUTIFUL BURLEIGH

Spacious air conditioned 2 bedroom townhouse with a large media room downstairs, (potential 3rd bedroom).

Poll position on the end of a small block of 6. Great size secure fenced yard with covered courtyard off kitchen & dining area. Timber deck overlooking wide water to Burleigh. A piece of paradise, tucked away in a quiet street.

Features include -

Open plan living onto 2 private entertaining areas.

Timber look floors downstairs.

Ceiling fans throughout.

Good size laundry.

Massive media room or study downstairs, ideal for a 3rd bedroom.

2 way bathroom upstairs & practical powder room downstairs.

Solar panels.

Auto single lock up garage plus a 2nd car park at door.

Upstairs patio off master bedroom with stunning water views.

Air conditioning in both bedrooms.