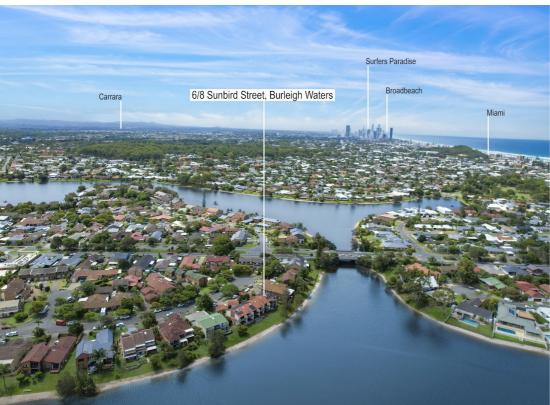

## 6/8 SUNBIRD STREET BURLEIGH WATERS

## AUCTION CANCELLED .... SOLD PRIOR TO AUCTION!! STUNNING WIDE WATER VIEWS AT BEAUTIFUL BURLEIGH

Spacious air conditioned 2 bedroom townhouse with a large media room downstairs, (potential 3rd bedroom).

Poll position on the end of a small block of 6. Great size secure fenced yard with covered courtyard off kitchen & dining area. Timber deck overlooking wide water to Burleigh. A piece of paradise, tucked away in a quiet street.