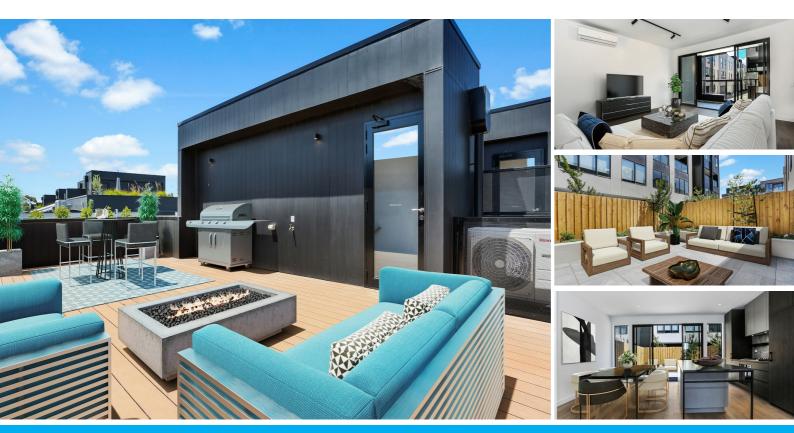

This light-filled Three-Bedroom, three-bath townhouse over four levels, complete with the highest-quality finishes, awaits. Stepping inside the entry, the ground floor offers a bedroom with built-in robes, an ensuite, and sliding glass doors to the courtyard. Further down the hall is a convenient storage cupboard and access to the secured double garage.

The 1st floor features a fully equipped entertainers kitchen with an island bench - overlooking the dining room, a deep double sink, a large concealed fringe cavity, stone splashback featuring oak cabinetry, SMEG appliances including an upgraded 5 burner gas cooktop, dishwasher and 90cm electric oven. The living area features timber flooring and is positioned between an east-facing balcony with gorgeous, elevated, leafy views while still providing privacy. It also has a second good-sized courtyard with raised established garden beds allowing lots of natural light at all times.

The second floor offers a master bedroom and ensuite with a luxurious bath and a further double bedroom with direct access to the central bathroom, which features mirrored cabinets, floor-to-ceiling tiles, modern fixtures, and a toilet. Both bedrooms feature mirrored built-in robes. A generous-sized study area and European laundry complete this floor.

The top-level leads out to the huge rooftop terrace, perfect for entertaining. It is built with engineered composite decking, meaning no maintenance is required to enjoy an afternoon in the sun while enjoying the elevated views.

Other features include Split system heating and cooling, security alarm/intercom system, quality timber floors, embedded networks and blinds.