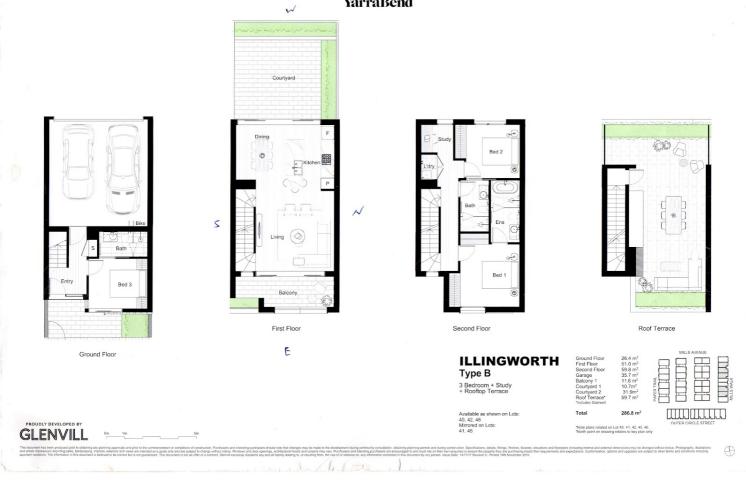

This light-filled Three-Bedroom, three-bath townhouse over four levels, complete with the highest-quality finishes, awaits. Stepping inside the entry, the ground floor offers a bedroom with built-in robes, an ensuite, and sliding glass doors to the courtyard. Further down the hall is a convenient storage cupboard and access to the secured double garage.

The 1st floor features a fully equipped entertainers kitchen with an island bench - overlooking the dining room, a deep double sink, a large concealed fringe cavity, stone splashback featuring oak cabinetry, SMEG appliances including an upgraded 5 burner gas cooktop, dishwasher and 90cm electric oven. The living area features timber flooring and is positioned between an east-facing balcony with gorgeous, elevated, leafy views while still providing privacy. It also has a second good-sized courtyard with raised established garden beds allowing lots of natural light at all times.

The second floor offers a master bedroom and ensuite with a luxurious bath and a further double bedroom with direct access to the central bathroom, which features mirrored cabinets, floor-to-ceiling tiles, modern fixtures, and a toilet. Both bedrooms feature mirrored built-in robes. A generous-sized study area and European laundry complete this floor.

The top-level leads out to the huge rooftop terrace, perfect for entertaining. It is built with engineered composite decking, meaning no maintenance is required to enjoy an afternoon in the sun while enjoying the elevated views.

### 3 BED | 3 BATH | 2 CAR

PRICE: \$1,025 per week

OPEN FOR INSPECTION: N/A

Leigh Chant 0418100082 leighchant@atrealty.com.au innermelbournere.com.au