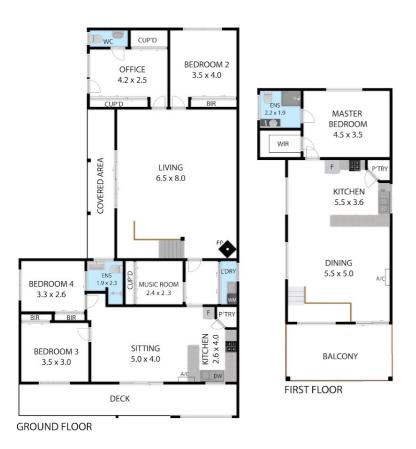

With four large bedrooms bedrooms, including both master and one other with ensuite, the spacious home is ideal for a large family and offers an extremely flexible floor plan for a myriad of uses. A leisurely stroll to the main street, bus stops and beaches makes this home extremely practical for coastal living.

The main interior living spaces enjoy natural light all throughout the day, coupled with a central feature of a timber staircase, connecting the ground and first floors, in a breezy design that echoes easy living.

The open plan kitchen, dining, and living areas all connect through this central staircase, in a home that is both sturdy and neatly maintained, and with modern touches in the kitchen and bathroom areas.

Large office / treatment area with separate entrance

Self contained 2 bedroom unit on ground floor (perfect for rental income)

## 4 BED | 2 BATH | 3 CAR

PRICE:
Just Listed

**OPEN FOR INSPECTION:** 

N/A

Leo Edwards 0472523445 leo@atrealty.com.au www.atrealty.com.au

129 Seaward Drive, Cape Paterson 3995
TOTAL APPROX. FLOOR AREA 220 SQ.M
Whist every attempt has been made to ensure the accuracy of the floor plan contained here, measurements of doors, windows, rooms and any other items are approximate and no responsibility is taken for any error, omission, or misstate. This plan is for illustrative purposes only and should be used as such by any prospective purchaser.