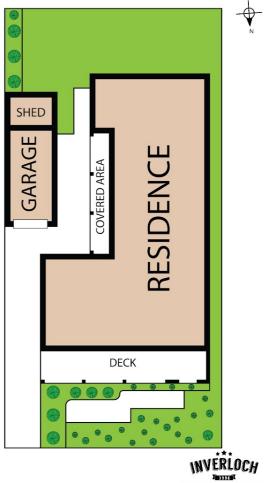

Add to this the tranquillity provided by the lush and well-established garden, which provide beauty, shade, and privacy, not to mention outdoor spaces to relax and enjoy.

This property also takes into account all four seasons, with multiple spacious undercover decks and outdoor living areas, it's ideal for shady summer lazing, warm winter nights; in a nutshell it ticks every box.

## 4 BED | 2 BATH | 3 CAR

PRICE:
Just Listed

**OPEN FOR INSPECTION:** 

N/A

Leo Edwards 0472523445 leo@atrealty.com.au www.atrealty.com.au

129 Seaward Drive, Cape Paterson 3995
TOTAL APPROX. FLOOR AREA 220 SQ.M
Whist every attempt has been made to ensure the accuracy of the floor plan contained here, measurements of doors, windows, rooms and any other items are approximate and no responsibility is taken for any error, omission, or misstate. This plan is for illustrative purposes only and should be used as such by any prospective purchaser.