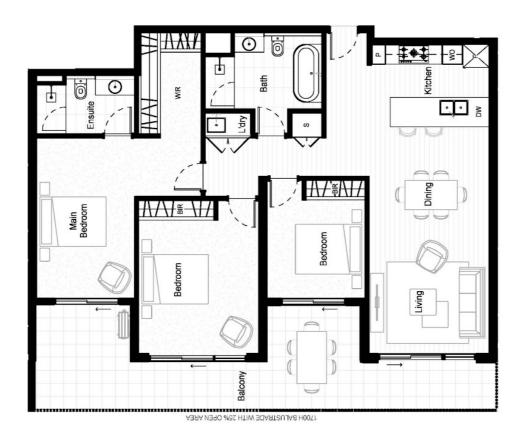

Stepping inside, Ruby Apartments it has been designed to offer an urban retreat of refined living spaces filled with natural light. Going far beyond the standard modern offering, these spacious new apartments deliver generous floor plans that are complemented by private balconies and open community spaces.

## 2 BED | 1 BATH | 1 CAR

PRICE:

\$598,000

**OPEN FOR INSPECTION:** 

N/A

Stuart Greig 045992221 stuart.greig@atrealty.com.au www.atrealty.com.au

Disclaimer: Please note this floor plan is for marketing purposes and is to be used as a guide only. All dimensions are estimates only and may not be exact measurements.