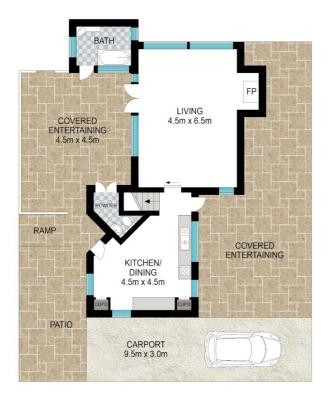

## 3 BED | 1 BATH | 2 CAR

PRICE:

\$620,000 - \$670,000

**OPEN FOR INSPECTION:** 

N/A

Paul Stobbie 0448191351 paulstobbie@atrealty.com.au northernriverspropertygroup

**GROUND FLOOR** 

INT: 125 m<sup>2</sup> EXT: 100 m<sup>2</sup>

Scale in metres. Indicative only. Dimensions are approximate. All information contained herein is gathered from sources we believe to be reliable. However, we cannot guarantee its accuracy and interested persons should rely on their own enquiries.

12 Cadell Road, Mount Burrell

Disclaimer: Please note this floor plan is for marketing purposes and is to be used as a guide only. All dimensions are estimates only and may not be exact measurements.