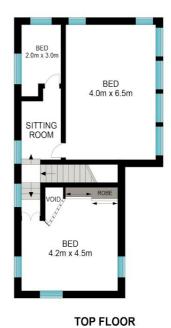

## 3 BED | 1 BATH | 2 CAR

PRICE:

\$620,000 - \$670,000

**OPEN FOR INSPECTION:** 

N/A

Paul Stobbie 0448191351 paulstobbie@atrealty.com.au northernriverspropertygroup

**GROUND FLOOR** 

INT: 125 m<sup>2</sup> EXT: 100 m<sup>2</sup>

Scale in metres. Indicative only. Dimensions are approximate. All information contained herein is gathered from sources we believe to be reliable. However, we cannot guarantee its accuracy and interested persons should rely on their own enquiries.

12 Cadell Road, Mount Burrell

Disclaimer: Please note this floor plan is for marketing purposes and is to be used as a guide only. All dimensions are estimates only and may not be exact measurements.