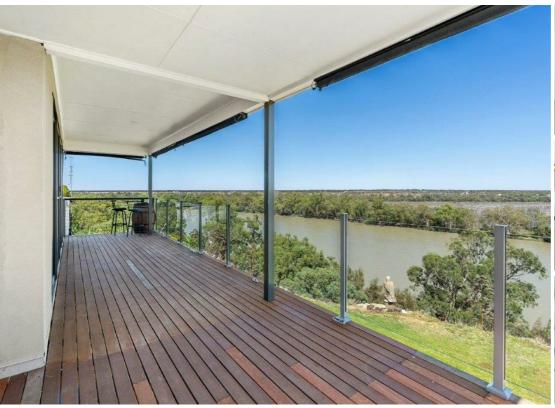

#### RIVER FRONTAGE - LICENCED JETTY

Situated on the river cliffs at Idyll acres, this home has recently been renovated and expanded. Wider verandas, new decking and large floor to ceiling glass sliding doors all designed to make the most of the beautiful, peaceful Murray River scenery. You can access the waterfront with a vehicle and there is access from the home to the water's edge where there is a lawned area and licenced jetty belonging to the home. You can spend your days fishing, swimming, or enjoying any of the water sports you wish. There is a boat ramp 400 metres South of the jetty for easy watercraft access and water is supplied direct from the river for the home and grounds. Enter the home and you will experience open and welcoming vibe. Bedrooms, dining, and lounge all have large sliding glass doors opening onto wide decks with various sitting areas. The home makes great use of the space with the kitchen located to serve its open plan layout, Island bench servery, dishwasher, gas cooktop and electric wall oven.