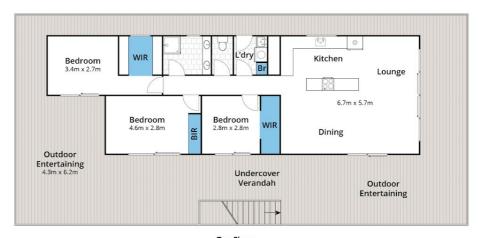

#### RIVER FRONTAGE - LICENCED JETTY

Situated on the river cliffs at Idyll acres, this home has recently been renovated and expanded. Wider verandas, new decking and large floor to ceiling glass sliding doors all designed to make the most of the beautiful, peaceful Murray River scenery. You can access the waterfront with a vehicle and there is access from the home to the water's edge where there is a lawned area and licenced jetty belonging to the home. You can spend your days fishing, swimming, or enjoying any of the water sports you wish. There is a boat ramp 400 metres South of the jetty for easy watercraft access and water is supplied direct from the river for the home and grounds. Enter the home and you will experience open and welcoming vibe. Bedrooms, dining, and lounge all have large sliding glass doors opening onto wide decks with various sitting areas. The home makes great use of the space with the kitchen located to serve its open plan layout, Island bench servery, dishwasher, gas cooktop and electric wall oven.

There are walk in robes in two of the bedrooms with a built-in in the third. The bathroom is spacious with twin basins and floor to ceiling tiles. The ground floor Houses a second bathroom and kitchenette/laundry. There is a fourth bedroom planned for this area also.

- Three-bedroom, two-bathrooms.
- · Reverse Cycle Air Conditioning.
- 2x large Bedrooms
- · Bright and Airy.
- Secure parking for 2 cars, (roller door lockup)
- · Access to River front.
- · Spacious living area onto alfresco deck.

### 3 BED | 2 BATH | 4 CAR

PRICE:

offers \$585,000 - \$635,000

**OPEN FOR INSPECTION:** 

N/A

Cary Hocking 0488414460 cary@atrealty.com.au waikerierealestateforsale RLA: 269823

Approx House Area 172m²
Whilst bwrm.com.au has made every attempt to ensure the accuracy of the floor plan contained here, measurements are approximate and no responsibility is taken for any error, omission, or mis-statement. This plan is for illustrative purposes only.

**Ground Floor** 