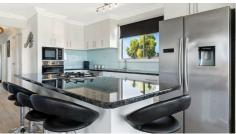

#### RIVER FRONTAGE - LICENCED JETTY

Situated on the river cliffs at Idyll acres, this home has recently been renovated and expanded. Wider verandas, new decking and large floor to ceiling glass sliding doors all designed to make the most of the beautiful, peaceful Murray River scenery. You can access the waterfront with a vehicle and there is access from the home to the water's edge where there is a lawned area and licenced jetty belonging to the home. You can spend your days fishing, swimming, or enjoying any of the water sports you wish. There is a boat ramp 400 metres South of the jetty for easy watercraft access and water is supplied direct from the river for the home and grounds. Enter the home and you will experience open and welcoming vibe. Bedrooms, dining, and lounge all have large sliding glass doors opening onto wide decks with various sitting areas. The home makes great use of the space with the kitchen located to serve its open plan layout, Island bench servery, dishwasher, gas cooktop and electric wall oven.