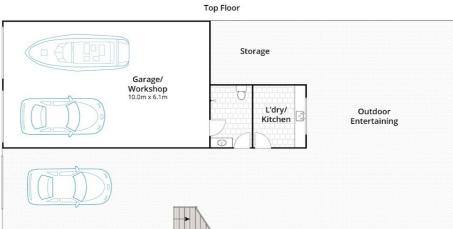

- Three-bedroom, two-bathrooms.
- · Reverse Cycle Air Conditioning.
- 2x large Bedrooms
- · Bright and Airy.
- Secure parking for 2 cars, (roller door lockup)
- · Access to River front.
- · Spacious living area onto alfresco deck.

### 3 BED | 2 BATH | 4 CAR

PRICE:

offers \$585,000 - \$635,000

**OPEN FOR INSPECTION:** 

N/A

Cary Hocking 0488414460 cary@atrealty.com.au waikerierealestateforsale RLA: 269823

Approx House Area 172m²
Whilst bwrm.com.au has made every attempt to ensure the accuracy of the floor plan contained here, measurements are approximate and no responsibility is taken for any error, omission, or mis-statement. This plan is for illustrative purposes only.