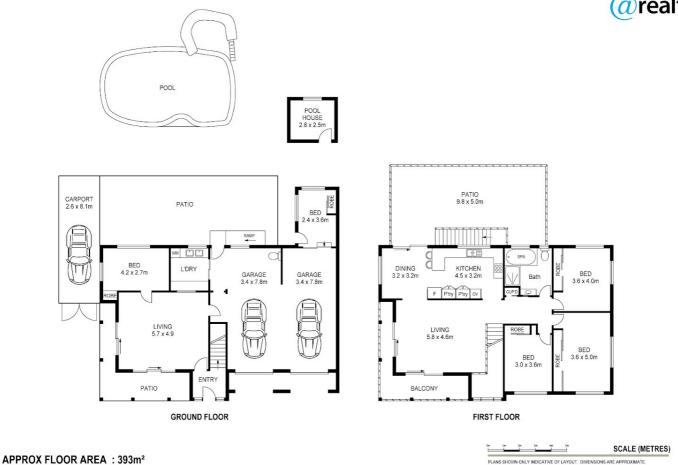

## GREAT FAMILY SIZED HOME WITH POTENTIAL DUAL OCCUPANCY

Tastefuly renovated and modernised two storey home in high breezy area of Clontarf. The heavy lifting has been done on this home. Rendered and landscaped with full electric security gate. There is a beautiful new two pac kitchen with subway tiled backsplash. Many storage cabinets. The bathroom has been beautifully renovated with deep oversized spa bath and separate shower. Polished florboards through main living and bedrooms. All bedrooms have built-ins. From the dining room you move out onto your 50sqm deckbig enough for the whole gang to come over for family functions. Downstairs you will find two further built-in bedrooms plus a second toilet and large sized living area. With a little work this could easily become a dual occupancy property. Lovely inground pool to cool down in our long hot summers. There is three car covered car accommodation and off road secure parking for more vehicles or van/boat. 5kw solar system to reduce your home running costs. Lovely quiet neighbourhood yet very handy to schools, shopping centres and waterfront.

## 5 BED | 2 BATH | 3 CAR

PRICE:

Offers Over \$899,000

**OPEN FOR INSPECTION:** 

N/A

Debra Qalo 0421871589 debraqalo@atrealty.com.au www.atrealty.com.au

Disclaimer: Please note this floor plan is for marketing purposes and is to be used as a guide only. All dimensions are estimates only and may not be exact measurements.