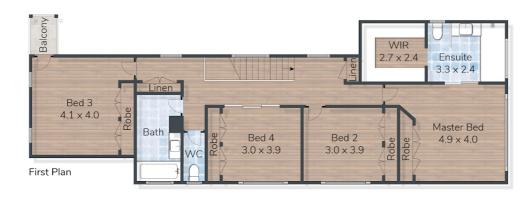

### 4 BED | 3 BATH | 3 CAR

PRICE:

Sold by Andrew Botwright

**OPEN FOR INSPECTION:** 

N/A

Andrew Botwright 0402784250 andrewbotwright@atrealty.com.au www.atrealty.com.au

14 Dunne Street, Brighton

 $\frac{\text{Approximate total}}{\text{Internal}} \hspace{0.2cm} \begin{array}{c|cccc} & & & & & & \\ \hline & & & & & \\ \hline \text{Internal} & 225\text{m}^2 & & & & \\ \hline \text{External} & 33\text{m}^2 & & & \\ \hline \text{Total} & 258\text{m}^2 & & \\ \hline \end{array}$ 

Please note this floor plan is for marketing purposes only. Dimensions and layout are approximate. Mountfort Media gives no guarantee or warranty over the accuracy of this plan, interested parties should make their own enquiries.

Disclaimer: Please note this floor plan is for marketing purposes and is to be used as a guide only. All dimensions are estimates only and may not be exact measurements.