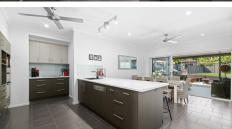

From the moment you step inside, you will feel as though you have just come home. The stunning kitchen complete with European appliances opens to the dining space which then flows out to the covered outdoor area, ideal for modern family living.

#### GROUND LEVEL...

- Spacious family loungeroom
- Crim safe security screens and windows
- Bathroom for guests
- Galley kitchen opens to the dining area
- Modern colours throughout
- Covered outdoor entertaining area
- Air conditioning and ceiling fans
- Sparkling inground pool/spa surrounded by mature established gardens
- Butler Pantry/Laundry