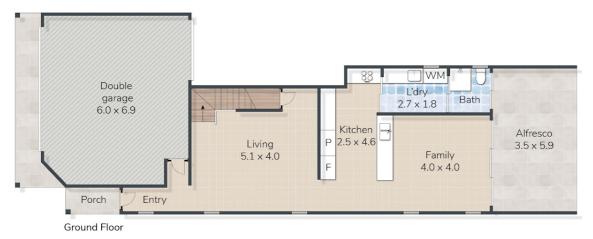

### 4 BED | 3 BATH | 3 CAR

PRICE:

Sold by Andrew Botwright

**OPEN FOR INSPECTION:** 

N/A

Andrew Botwright 0402784250 andrewbotwright@atrealty.com.au www.atrealty.com.au

14 Dunne Street, Brighton

 $\frac{\text{Approximate total}}{\text{Internal}} \hspace{0.2cm} \begin{array}{c|cccc} & & & & & & \\ \hline & & & & & \\ \hline \text{Internal} & 225\text{m}^2 & & & & \\ \hline \text{External} & 33\text{m}^2 & & & \\ \hline \text{Total} & 258\text{m}^2 & & \\ \hline \end{array}$ 

Please note this floor plan is for marketing purposes only. Dimensions and layout are approximate. Mountfort Media gives no guarantee or warranty over the accuracy of this plan, interested parties should make their own enquiries.

Disclaimer: Please note this floor plan is for marketing purposes and is to be used as a guide only. All dimensions are estimates only and may not be exact measurements.