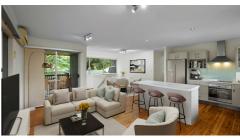

UPSTAIRS....boast three bedrooms all with builtins, fans, and timber venetian blinds. Central to all three bedrooms is the family bathroom complete with a bathtub and separate toilet. Follow the hallway complete with an additional wardrobe into the open plan kitchen connecting the dining and lounge as one. Leading off from the living area is the generous deck allowing you to host a few or many.