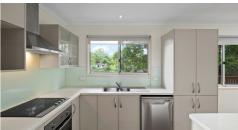

UPSTAIRS....boast three bedrooms all with builtins, fans, and timber venetian blinds. Central to all three bedrooms is the family bathroom complete with a bathtub and separate toilet. Follow the hallway complete with an additional wardrobe into the open plan kitchen connecting the dining and lounge as one. Leading off from the living area is the generous deck allowing you to host a few or many.

#### FEATURES INCLUDE:

- 3 bedrooms
- Air conditioning to main lounge and kitchen
- Timber floors
- Internal stairway
- Ceiling fansFully fenced
- 632m2 block
- Huge entertainment deck
- Modern Kitchen
- Built-ins
- 8kw Airconditoner