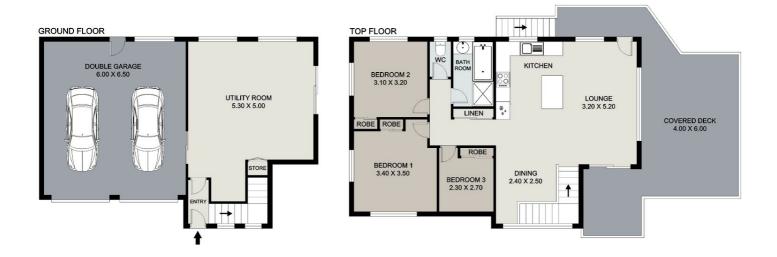

UPSTAIRS....boast three bedrooms all with builtins, fans, and timber venetian blinds. Central to all three bedrooms is the family bathroom complete with a bathtub and separate toilet. Follow the hallway complete with an additional wardrobe into the open plan kitchen connecting the dining and lounge as one. Leading off from the living area is the generous deck allowing you to host a few or many.

DOWNSTAIRS..... is a rather large utility room that could be used in multiple ways, be it a kid's playroom, home office, or home gym, the options are endless. There is also two bays of garage and a laundry with direct access out to the clothesline. Then on those wet days, you also have internal access to those groceries.

## 3 BED | 1 BATH | 2 CAR

PRICE: FOR SALE

**OPEN FOR INSPECTION:** 

N/A

Andrew Botwright
0402784250
andrewbotwright@atrealty.com.au
www.atrealty.com.au

Disclaimer: Please note this floor plan is for marketing purposes and is to be used as a guide only. All dimensions are estimates only and may not be exact measurements.