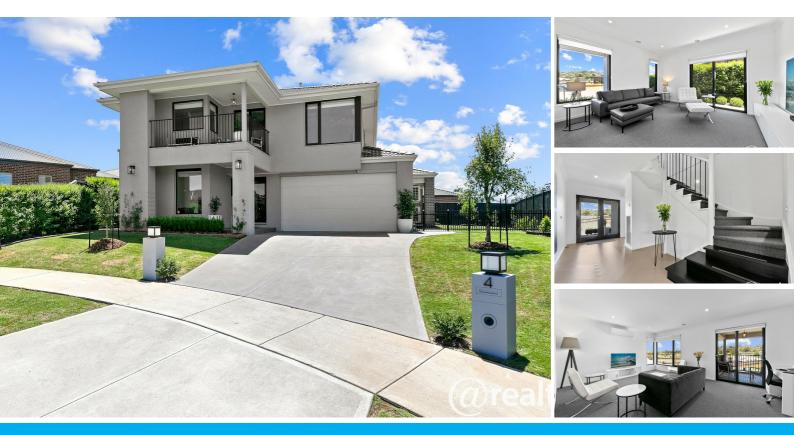

### UNSURPASSED QUALITY

Imagine coming home to this stunning 4-bedroom home situated in the popular Waterford Rise Estate. Nestled in a quiet cul de sac with beautiful balcony views to the lakes, this well-appointed residence will appeal to the fussiest of buyers.

From the moment you enter, you're greeted by soft neutral tones, herringbone natural timber veneer floors, and 100% wool carpets in all bedrooms including 2 of the 3 living areas. On the lower level, 2 separate living areas can be found for added entertaining or privacy. The stunning kitchen boasts walk-in pantry, waterfall benchtops and quality stainless steel appliances for the fussiest of chefs. The family room stacker doors open out to a large undercover al-fresco area which seamlessly extends the entertaining space for those larger gatherings.

Awake to views of the lake and walking tracks from the Master bedroom which comprises of double vanity ensuite and fitted walk-in-robe. The remaining 3 bedrooms all with built-in robes and large enough to accommodate queen size beds. A rumpus/multi-purpose living room and main bathroom accommodates upstairs living.

Other features such as ducted heating, several split systems, and double-glazed windows take care of all the creature comforts.

An inspection is highly recommended for this move-in ready property. Call Jeff or Mel today for an appointment.