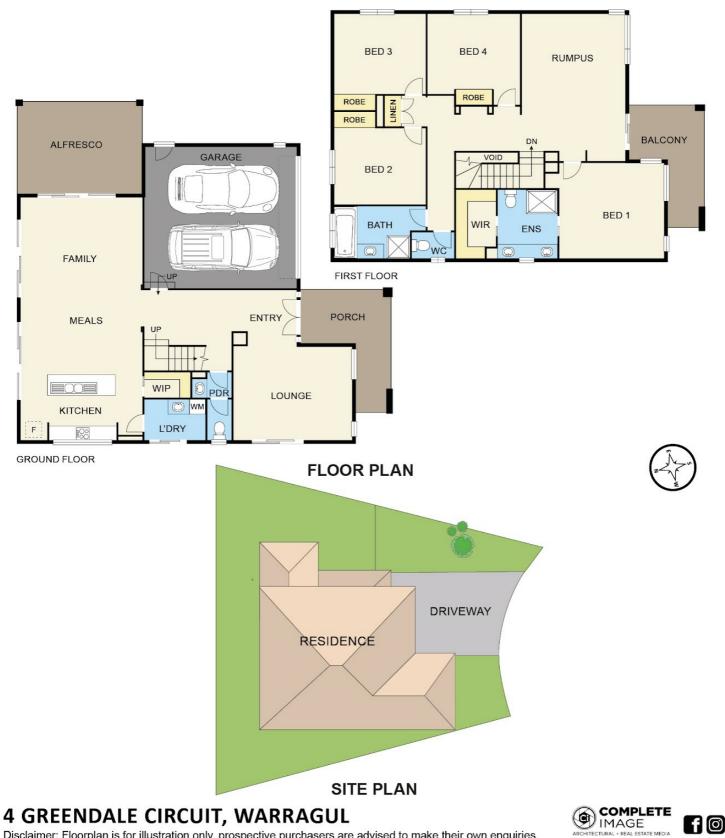

### 4 BED | 2 BATH | 2 CAR

PRICE: \$875,000 - \$940,000

OPEN FOR INSPECTION: N/A

Jeff Dalzotto 0411601046 jeffd@atrealty.com.au atrealtypropertysalesgippsland.com.au

Disclaimer: Floorplan is for illustration only, prospective purchasers are advised to make their own enquiries.

Disclaimer: Please note this floor plan is for marketing purposes and is to be used as a guide only. All dimensions are estimates only and may not be exact measurements.

Jeff Dalzotto 0411601046 jeffd@atrealty.com.au atrealtypropertysalesgippsland.com.au