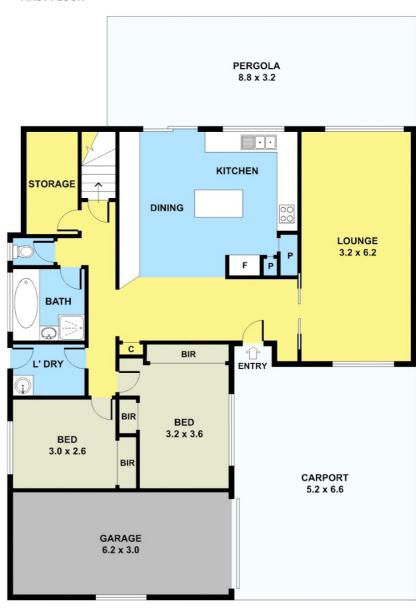

Downstairs you will be greeted by a large, contemporary style kitchen featuring Miele appliances and Caesarstone benchtops with an inbuilt stone top table. There is an abundance of storage with custom made cabinetry. The spacious kitchen overlooks the private alfresco area and established, low maintenance gardens with gorgeous mature mandarin, orange, mulberry and curry leaf trees. The 9m x 3.9m covered pergola has two electric heaters, two fans (all remote controlled), wired TV connection, electric blinds and plantation shutters making it cosy in winter and cool in summer. Perfect for entertaining all year round.

## 4 BED | 2 BATH | 2 CAR

PRICE:

\$870,000 - \$890,000

**OPEN FOR INSPECTION:** 

N/A

Jason Bond 0467319582 jasonbond@atrealty.com.au bondpropertygroup.org

FIRST FLOOR

GROUND FLOOR