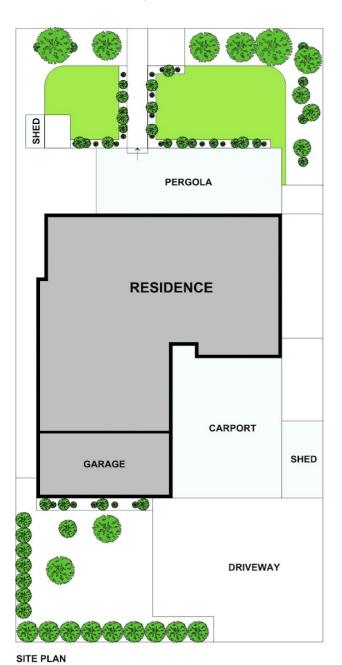

## OFF THE GRID LIVING! PERFECT MODERN MULTI FAMILY HOME

NEVER WORRY ABOUT POWER & WATER BILLS AGAIN! LIVE IN LUXURY OFF THE GRID & MAKE MONEY ON SURPLUS ENERGY!

From the moment you enter this home you will notice the quality materials, custom made additions and fine details that makes this perfect for a family looking for sustainable living, privacy and space. No money has been spared on making this home environmentally sustainable, with surplus energy generated each quarter, enough water storage for all the house and garden needs, and massive amounts of internal and external storage for tools, toys and equipment. The oversized carport and garage ensure off street parking for multiple cars. The attention to detail in this house guarantees comfortable family living, all with the benefits of an excellent location in the sought-after suburb of St. Helens Park.

Featuring two levels each with a living room, large bathroom, kitchen, storage, fans and air conditioners. The house is powered by 22 solar panels generating 6.5kWh of solar power, stored in a 13kWh Tesla battery. The home also includes two large water tanks (combined 3850L capacity), with front & back yard pumps and taps servicing the whole property, meaning this home is self-sufficient. You won't even notice any electricity or water charge increases in this sustainable home!

Downstairs you will be greeted by a large, contemporary style kitchen featuring Miele appliances and Caesarstone benchtops with an inbuilt stone top table. There is an abundance of storage with custom made cabinetry. The spacious kitchen overlooks the private alfresco area and established, low maintenance gardens with gorgeous mature mandarin, orange, mulberry and curry leaf trees. The 9m x 3.9m covered pergola has two electric heaters, two fans (all remote controlled), wired TV connection, electric blinds and plantation shutters making it cosy in winter and cool in summer. Perfect for entertaining all year round.