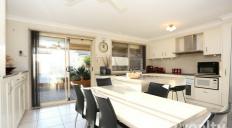

Downstairs you will be greeted by a large, contemporary style kitchen featuring Miele appliances and Caesarstone benchtops with an inbuilt stone top table. There is an abundance of storage with custom made cabinetry. The spacious kitchen overlooks the private alfresco area and established, low maintenance gardens with gorgeous mature mandarin, orange, mulberry and curry leaf trees. The 9m x 3.9m covered pergola has two electric heaters, two fans (all remote controlled), wired TV connection, electric blinds and plantation shutters making it cosy in winter and cool in summer. Perfect for entertaining all year round.