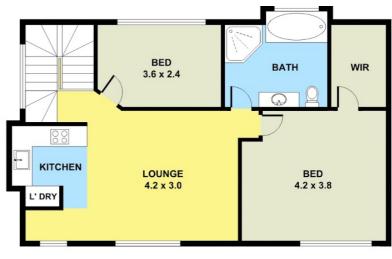

Downstairs there are two bedrooms, one with a custom inbuilt dressing table or desk and wardrobes, and includes a bathroom with separate toilet. The under stairs area has been updated to include a large walk-in storage room. Inside the house there are fans and air conditioners throughout, all powered by solar, meaning you never have to worry about electricity bills again.

## 4 BED | 2 BATH | 2 CAR

PRICE:

\$870,000 - \$890,000

**OPEN FOR INSPECTION:** 

N/A

Jason Bond 0467319582 jasonbond@atrealty.com.au bondpropertygroup.org

FIRST FLOOR

GROUND FLOOR