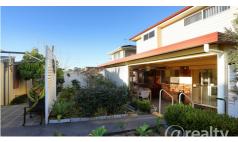

Downstairs you will be greeted by a large, contemporary style kitchen featuring Miele appliances and Caesarstone benchtops with an inbuilt stone top table. There is an abundance of storage with custom made cabinetry. The spacious kitchen overlooks the private alfresco area and established, low maintenance gardens with gorgeous mature mandarin, orange, mulberry and curry leaf trees. The 9m x 3.9m covered pergola has two electric heaters, two fans (all remote controlled), wired TV connection, electric blinds and plantation shutters making it cosy in winter and cool in summer. Perfect for entertaining all year round.