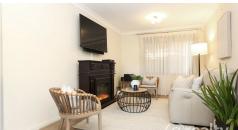

Downstairs there are two bedrooms, one with a custom inbuilt dressing table or desk and wardrobes, and includes a bathroom with separate toilet. The under stairs area has been updated to include a large walk-in storage room. Inside the house there are fans and air conditioners throughout, all powered by solar, meaning you never have to worry about electricity bills again.