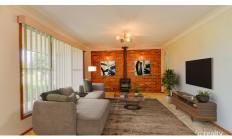

#### A RARITY!

35 Myrl Street Calala presents a rare opportunity that is often sought and seldom found in the current market - a solid brick & tile home, on a large block, with side access. This property offers some versatility in terms of layout featuring three bedrooms, a formal lounge, kitchen/dining area plus another room that could be utilised as a formal dining, study, or extra bedroom if needed. You can enjoy a quiet cuppa or an afternoon wine from the rear verandah soaking up the serenity of the large yard complete with established trees and shrubs.

#### Features include:

- \* Three bedrooms
- \* One bathroom
- \* Formal lounge room with wood fire
- \* Formal dining room or study
- \* Combined kitchen/dining
- \* Ducted evaporative cooling
- \* 941m2 block (approx.)