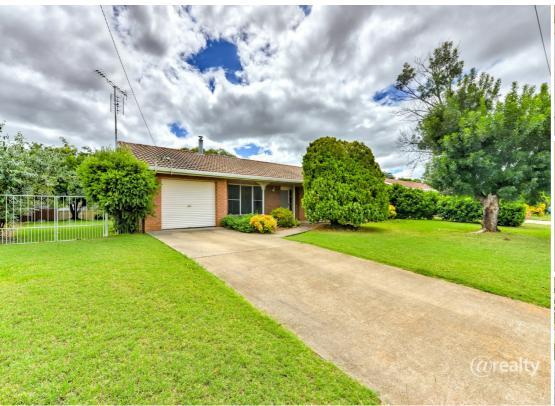

#### A RARITY!

35 Myrl Street Calala presents a rare opportunity that is often sought and seldom found in the current market - a solid brick & tile home, on a large block, with side access. This property offers some versatility in terms of layout featuring three bedrooms, a formal lounge, kitchen/dining area plus another room that could be utilised as a formal dining, study, or extra bedroom if needed. You can enjoy a quiet cuppa or an afternoon wine from the rear verandah soaking up the serenity of the large yard complete with established trees and shrubs.

#### Features include:

- \* Three bedrooms
- \* One bathroom
- \* Formal lounge room with wood fire
- \* Formal dining room or study
- \* Combined kitchen/dining
- \* Ducted evaporative cooling
- \* 941m2 block (approx.)