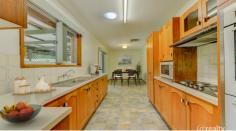

#### A RARITY!

35 Myrl Street Calala presents a rare opportunity that is often sought and seldom found in the current market - a solid brick & tile home, on a large block, with side access. This property offers some versatility in terms of layout featuring three bedrooms, a formal lounge, kitchen/dining area plus another room that could be utilised as a formal dining, study, or extra bedroom if needed. You can enjoy a quiet cuppa or an afternoon wine from the rear verandah soaking up the serenity of the large yard complete with established trees and shrubs.

#### Features include:

- \* Three bedrooms
- \* One bathroom
- \* Formal lounge room with wood fire
- \* Formal dining room or study
- \* Combined kitchen/dining
- \* Ducted evaporative cooling
- \* 941m2 block (approx.)