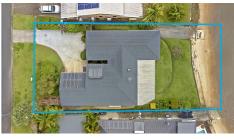

### 56 Bosun Boulevard, BANORA POINT 2486

Total Covered Floor Area 220m<sup>2</sup> Land Area 824.3m<sup>2</sup>

Whilst every attempt has been made to ensure the accuracy of the floor plan. Measurements of doors, windows rooms and any other items are approximate and no responsibility is taken for any error, omission or misstatement. This plan is for illustrative purposes only and should be used as such by any prospective purchaser.

Disclaimer: Please note this floor plan is for marketing purposes and is to be used as a guide only. All dimensions are estimates only and may not be exact measurements.