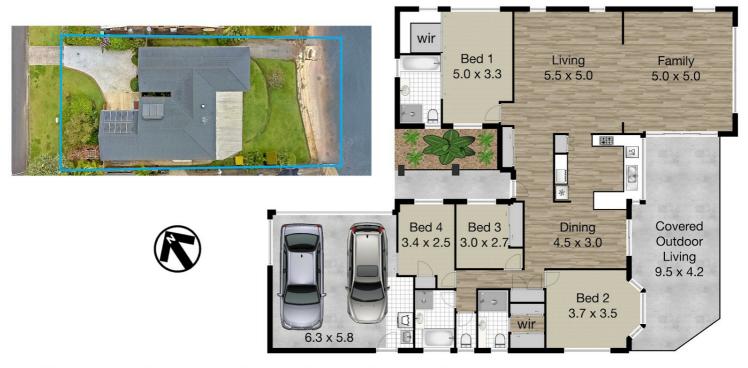

### 56 Bosun Boulevard, BANORA POINT 2486

Total Covered Floor Area 220m<sup>2</sup> Land Area 824.3m<sup>2</sup>

Whilst every attempt has been made to ensure the accuracy of the floor plan. Measurements of doors, windows rooms and any other items are approximate and no responsibility is taken for any error, omission or misstatement. This plan is for illustrative purposes only and should be used as such by any prospective purchaser.

Disclaimer: Please note this floor plan is for marketing purposes and is to be used as a guide only. All dimensions are estimates only and may not be exact measurements.