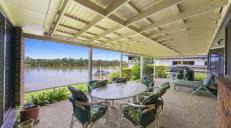

A boaties paradise with direct access to the Tweed River and the deep blue waters of the Pacific Ocean awaits

View across the water to the Island can never be built on.

There is a boat ramp on the water's edge and a platform on the front lawn for a boat or caravan.

#### **KEY FEATURES:**

- Open plan kitchen dining room looking out to the water
- Formal lounge and dining room
- 2 spacious master bedrooms with ensuite and walk-in robe.
- Ducted airconditioning throughout
- Undercover outdoor area with views over the water
- Direct access to the water.
- Double remote control garage