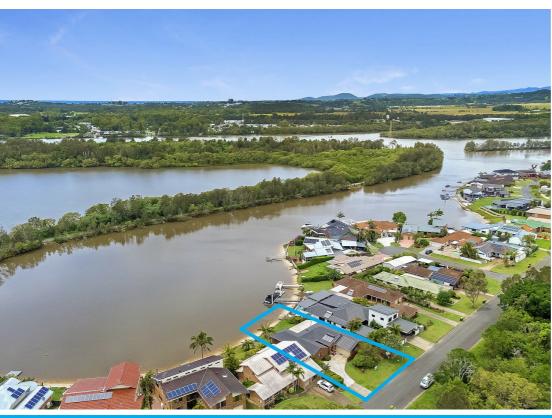

# WATERFRONT PROPERTY - DEEPWATER ACCESS IN OXLEY COVE

WATERFRONT LIVING - a tranquil lifestyle'

Encompass the vast array of coastal living advantages from this wonderful 4 bedroom, 3 bathroom waterfront residence which forms part of the exclusive 'Oxley Cove'.

A boaties paradise with direct access to the Tweed River and the deep blue waters of the Pacific Ocean awaits

View across the water to the Island can never be built on.

There is a boat ramp on the water's edge and a platform on the front lawn for a boat or caravan.

#### **DETAILS**:

- Land Size: 824m2
- Rates approx \$3000 per year
- Market rent \$1000 per week