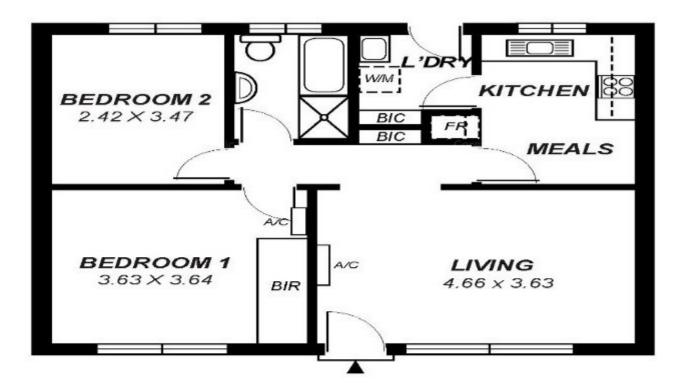

## 2 BED | 1 BATH | 1 CAR

PRICE:

\$325,000-\$350,000

**OPEN FOR INSPECTION:** 

N/A

Jun Chi 0433245523 jackjunchi@atrealty.com.au www.atrealty.com.au

RLA: 269823

This drawing is for illustration purposes only .
All measurements are approximate and details intereded to be relied upon should be independently verified. 

Cor

Disclaimer: Please note this floor plan is for marketing purposes and is to be used as a guide only. All dimensions are estimates only and may not be exact measurements.