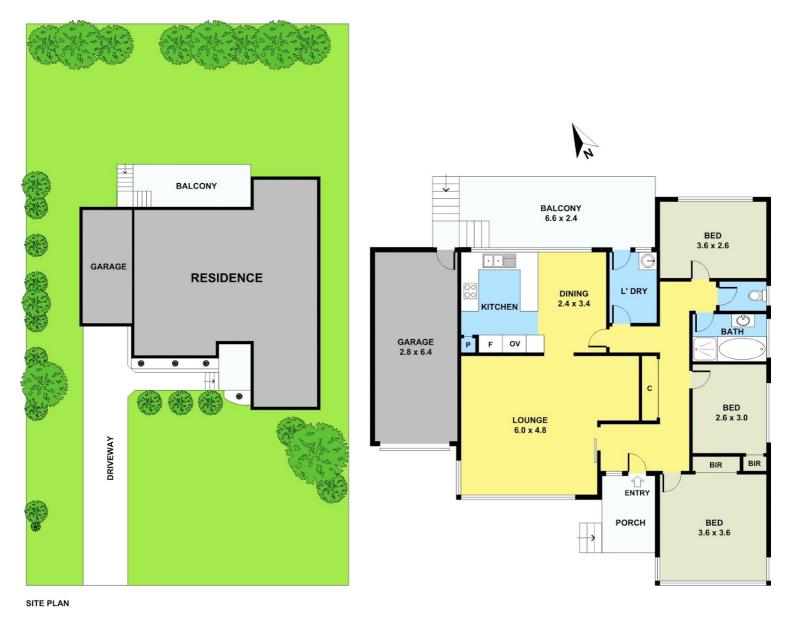

### 12 WANDARRA CRESCENT **BRADBURY**

#### **READY TO RENOVATE?**

This three-bedroom house offers potential, potential and more potential! With beautiful floorboards throughout, large loungeroom with a fireplace and a fantastic block on a great street, this house is ready for a makeover.

This home features a large kitchen and dining room, internal laundry and well-proportioned bathroom. Two bedrooms have large wardrobes and there is ample linen storage. Outside, the back veranda provides an inviting space to capture the views of the Macarthur region. The garden space is private and ready to be landscaped.

Situated on a rare 626 square metre block, on a quiet crescent, this home is within walking distance to Bradbury shops, local primary schools, parklands and the developing Billabong waterpark.

## 3 BED | 1 BATH | 1 CAR

PRICE:

Contact Agent

**OPEN FOR INSPECTION:** 

N/A

Jason Bond 0467319582 jasonbond@atrealty.com.au bondpropertygroup.org

Disclaimer: Please note this floor plan is for marketing purposes and is to be used as a guide only. All dimensions are estimates only and may not be exact measurements.