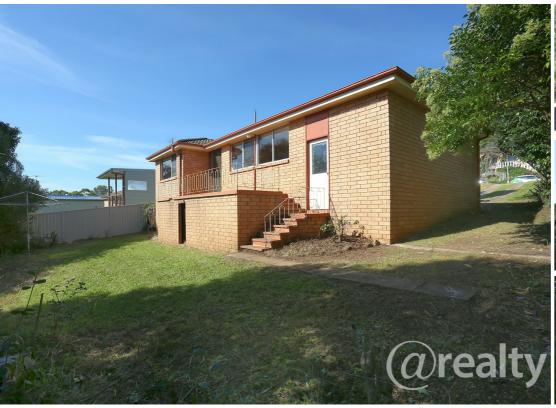

#### **READY TO RENOVATE?**

This three-bedroom house offers potential, potential and more potential! With beautiful floorboards throughout, large loungeroom with a fireplace and a fantastic block on a great street, this house is ready for a makeover.

This home features a large kitchen and dining room, internal laundry and well-proportioned bathroom. Two bedrooms have large wardrobes and there is ample linen storage. Outside, the back veranda provides an inviting space to capture the views of the Macarthur region. The garden space is private and ready to be landscaped.

Situated on a rare 626 square metre block, on a quiet crescent, this home is within walking distance to Bradbury shops, local primary schools, parklands and the developing Billabong waterpark.