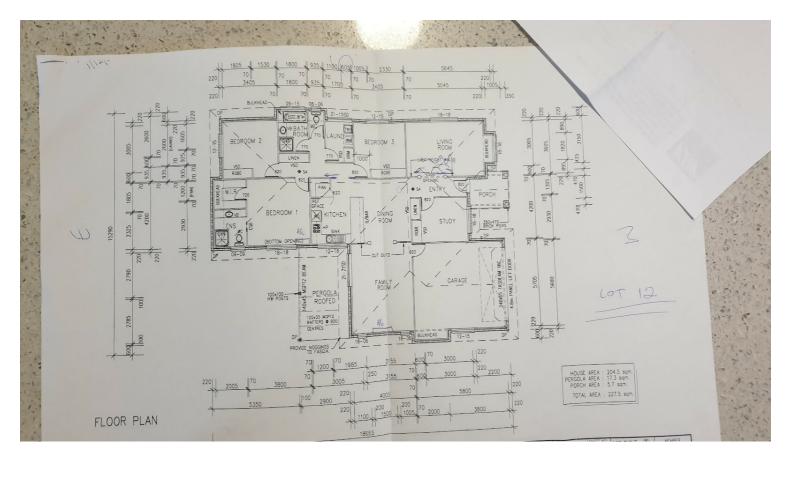

## INVESTORS – SPACIOUS FOUR BEDROOM HOME - TENANTS IN PLACE

This spacious home was built in 2007 on a 600 sqm block with side access for a van or boat and plenty of room in the back yard for a pool. With only a short commute to the Bruce Highway, this is the ideal location for commuters to Brisbane or the Sunshine Coast. The public train line runs along the Bruce Highway and Bellmere State School and the local shopping centre are nearby. Featuring 4 spacious bedrooms, open plan living/dining/kitchen, media room, 2 bathrooms and double garage this is the ideal family home at 227.5 sqm. The kitchen is modern, the master bedroom has a walk-in robe and en-suite with the other 3 bedrooms having built-in wardrobes. Outside there is an under-roof patio for entertaining and a spacious back yard. Look at these additional features:

## 4 BED | 2 BATH | 2 CAR

PRICE:

Offers over \$545,000

**OPEN FOR INSPECTION:** 

N/A

Geoff and Rose Tutt 0414230130 geoff@atrealty.com.au www.atrealty.com.au

Disclaimer: Please note this floor plan is for marketing purposes and is to be used as a guide only. All dimensions are estimates only and may not be exact measurements.