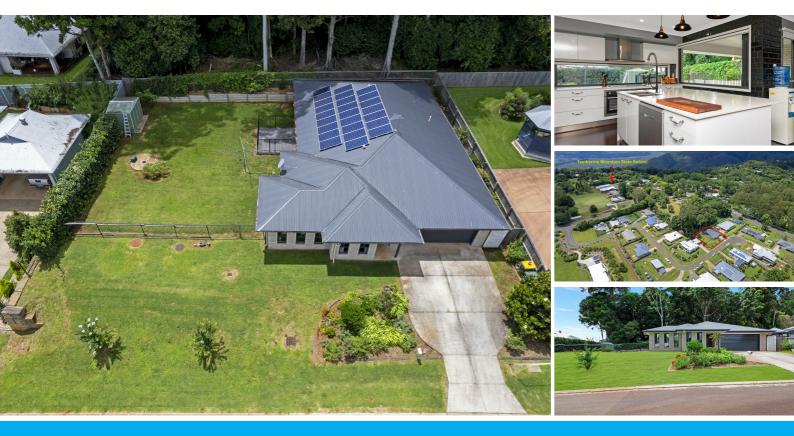

### IMMACULATE 5-YEAR-OLD CONTEMPORARY HOME ON A FLAT USABLE 907M2 BLOCK IN THE PRESTIGIOUS DARLINGTON RISE ESTATE.

This Entire property is Immaculate!

Save yourself the time building a new home, this is a fabulous design and is perfect for the growing family.

This home has such a beautiful feel from the moment you step inside with its easy flow design. The living/kitchen/dining area are centrally located, separating the master bedroom and study from another wing consisting of 3 bedrooms, main bathroom, separate toilet and laundry. The hardwood floating timber flooring flows seamlessly throughout the living areas and into the very well-appointed kitchen with all the modern day conveniences. The budding chef will love the twin ovens and the ease of working in such a well designed kitchen.

Bi fold windows open out onto the spacious alfresco area, bringing the outside in and making it a great extra living space for entertaining. The tiled Alfresco area is securely fenced so can also be utilised as either a play pen or a secure enclosure for the family pet.

The backyard is securely fenced on 3 sides with plenty of room for the kids and furry friends to run and play whilst you can keep an eye on them from the comforts of your own home. The nature reserve at the back of the property certainly offers a lot of privacy in this very peaceful and community minded cul de sac.