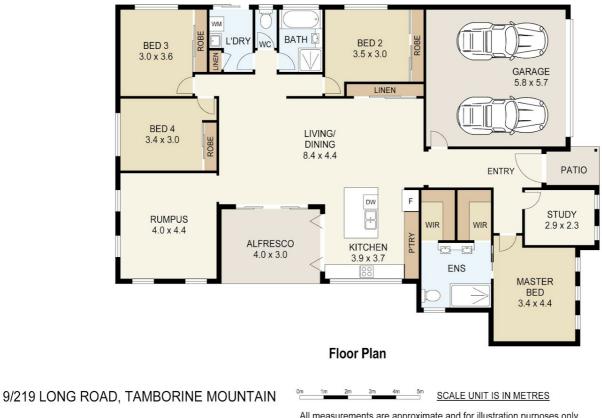

#### INTERNAL

Open plan living/Kitchen/Dining area Second living/rumpus room Hardwood floating timber flooring Master bedroom with 2 separate walk-in robes via the ensuite Ensuite with twin vanities Spacious 2nd, 3rd and 4th bedrooms with large built-in wardrobes

Disclaimer: Please note this floor plan is for marketing purposes and is to be used as a guide only. All dimensions are estimates only and may not be exact measurements.

Karin Smith 0403012639 karinsmith@atrealty.com.au www.atrealty.com.au