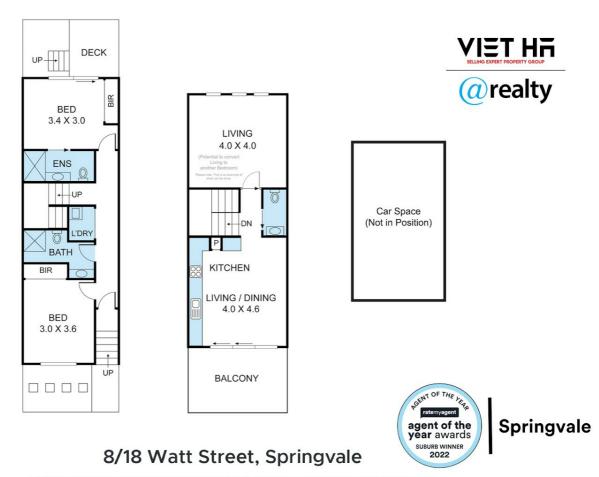

## 2 BED | 2 BATH | 1 CAR

PRICE: \$520,000 - \$572,000

**OPEN FOR INSPECTION:** N/A

Viet Ha 0406246384 viet@vietha.com.au vietha.com.au

Disclaimer: This floorplan is for illustration purposes only and no warranty is given to its accuracy. Purchasers are advised to carry out their investigations, produced by www.realpixelphotography.com.au

Disclaimer: Please note this floor plan is for marketing purposes and is to be used as a guide only. All dimensions are estimates only and may not be exact measurements.