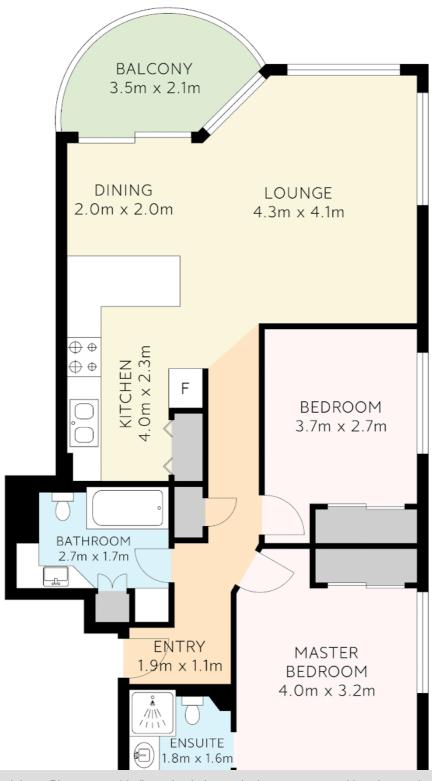

# 7/60 ESPLANADE SURFERS PARADISE

**CONTACT: SAM MANSY 0455 501 167** 

Disclaimer: Please note this floor plan is for marketing purposes and is to be used as a guide only. All dimensions are estimates only and may not be exact measurements.

#### TOTAL APPROX FLOOR AREA 82 SQ. M

This plan is for illustrative purposes only.

Any information provided should not be relied upon soley.