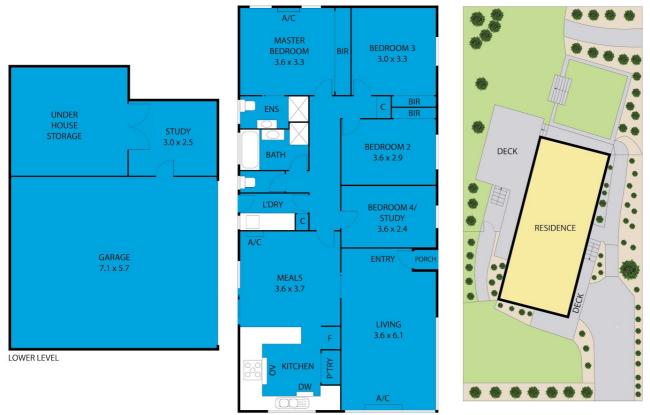

#### 18 Hillingdon Drive, Diamond Creek

UPPER LEVEL

Please note this is a representation and whilst every precaution is taken to ensure we provide you with accurate information regarding this property, we recommend you obtain your own measurements and/or engage the services of a qualified surveyor should you require exact dimensions. We expressly deny any responsibility for any omissions contained herein.

Disclaimer: Please note this floor plan is for marketing purposes and is to be used as a guide only. All dimensions are estimates only and may not be exact measurements.