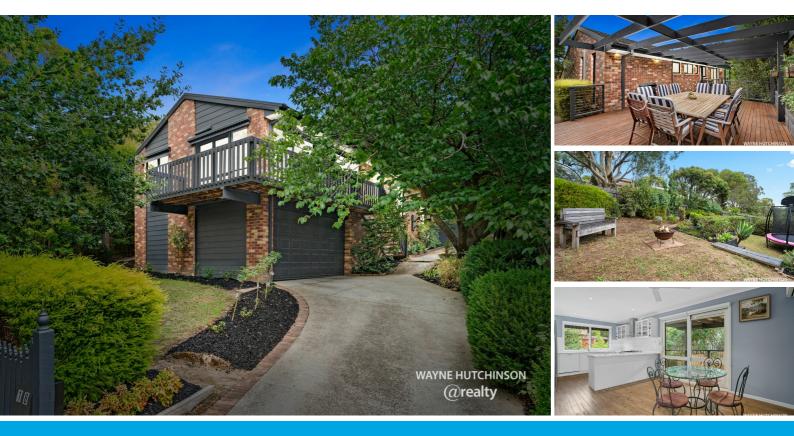

# WHEN POSITION MEETS OPPORTUNITY

The perfect home for work-life balance filled with modern-day functionality is ready for a growing family, this high-set 4 bedroom home is set on 652 m2 land offers a wonderful place to raise a family in a quiet location within Diamond Creek.

Walking distance to High school, Primary school, Pre-school, shops and sports ovals, and don't forget the wonderful Diamond Creek Hotel and Train station are all within close proximity. The exposed timber beam ceiling in the lounge room adds height and space to a wonderful living room.

A practical modern kitchen with lots of cupboards and a pull-out pantry makes life easier for even the best chefs. The kitchen – dining area is the perfect place for friends and family to gather around while you're preparing culinary feasts.

The deck overlooks the backyard and easy care gardens – here is a home where you can make yourself part of a community.

Double remote garage plus an office/study plus large storage area.

You'll Love:

· Double remote garage with under-house office plus storage area.

• The kitchen - dining area is the perfect place to gather around while you're preparing culinary

- feasts
- Front veranda with street views
- The kitchen dining area easily accommodated family mealtime.
- 4 bedrooms most with built-in robes
- Large deck capturing refreshing breezes and generous views.
- Master bedroom with ensuite
- · Beautiful established gardens

### 4 BED | 2 BATH | 2 CAR

PRICE: \$880,000 - \$920,000

OPEN FOR INSPECTION: N/A

Wayne Hutchinson 0424370940 wayne@waynehutchinson.com.au waynehutchinson.com.au